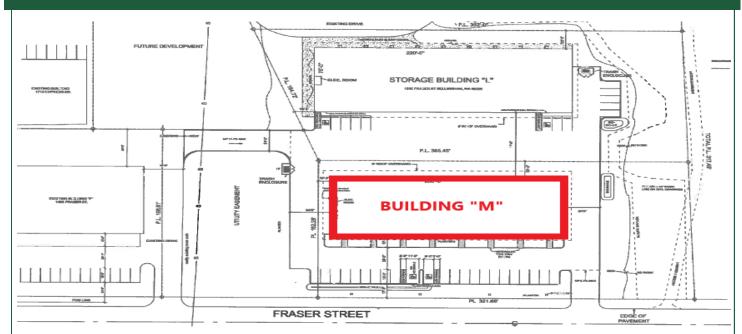

#### **PROPERTY FACT SHEET**

Address: 1501 Fraser Street Bellingham, WA

Site: 1.20 Acres

**Zoning:** Light Industrial

Building: Wood Frame

Year Built: 2019

Building Size: 14,000 SF

**NNN:** \$0.15/sf/mo

**Doors:** 14' Grade Level

Parking: Onsite

Ceiling Height: 16' - 22'

Electrical Service: 3 phase, 208V

Sprinkler System: No