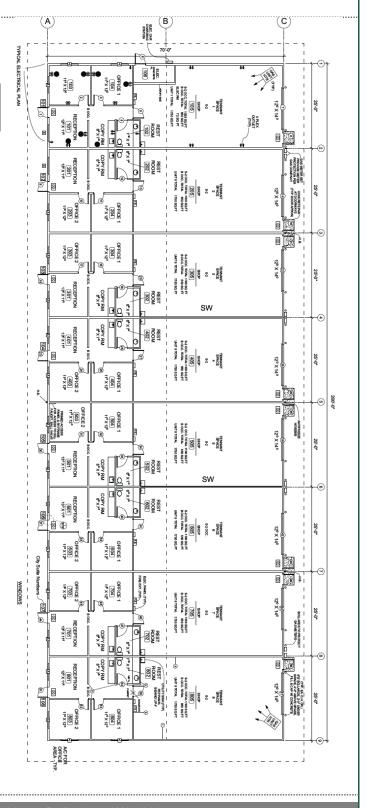

16'-22' Warehouse Ceilings

Air-conditioned Offices

Contact

Amia Froese, CCIM 360.676.4866 amia@saratogacom.com

**Doors:** 14' Grade Level

Parking: Onsite

Ceiling Height: 16' - 22'

Electrical Service: 3 phase, 208V

Sprinkler System: No