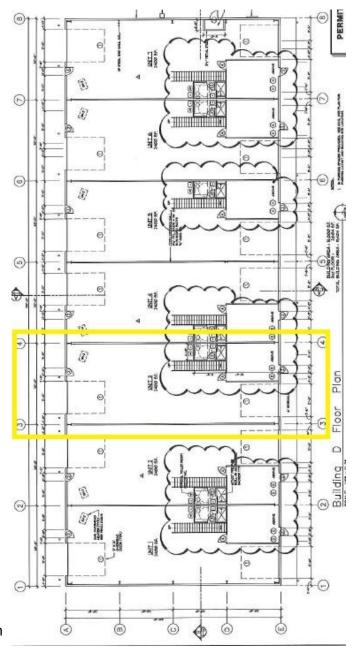

#### **Features**

Rent: \$0.60-\$0.68/sf/mo +

NNN

2,752sf

Office / Warehouse

Light Industrial zoning

372sf mezzanine

3- phase power

### **Marine Drive Business Park**

PROPERTY FACT SHEET 3115 Mercer Ave. Suite 101 and 102

Address: 3125 Mercer Avenue

Ste. 103

Site: 7.62 Acres

**Zoning:** Light Impact Industrial

Year Built: 2016

Building Size: 16,800 SF

Parking Onsite

**NNN:** \$0.18 SF/MO

**Doors** 12' X 14' roll-up door

Clearance Height 16'-20'