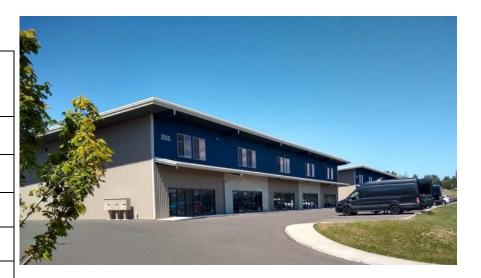

## **Marine Drive Business Park**

3125 Mercer Avenue

Suite 103

Bellingham, WA 98225

Sublease June 1, 2019—December 31, 2019 Base Rent: \$0.60/sf/mo

Asking lease rate beginning January 1, 2019 is \$0.68/sf/mo

### **Marine Drive Business Park**

PROPERTY FACT SHEET 3115 Mercer Ave. Suite 101 and 102

Address: 3125 Mercer Avenue

Ste. 103

Site: 7.62 Acres

**Zoning:** Light Impact Industrial

Year Built: 2016

Building Size: 16,800 SF