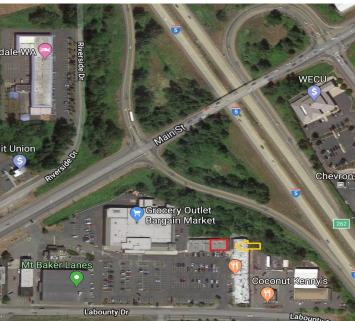

# Ferndale Market Center FOR LEASE

## On the corner of I-5 and Main Street in Ferndale!

Ferndale Market Center

1740 Units 5,6,7 LaBounty Drive Ferndale, WA

\$18/sf + NNN

2,320 SF (divisible to 800 SF)

**Grocery-Anchored Center** 

Ample Parking

### PROPERTY FACT SHEET

Address: 1740 LaBounty Drive

**Zoning:** Commercial

Building: Retail / Office

**Building Size:** 5,600 SF

Year Built: 2003

Parking: Ample Parking in Curbed Lot

**NNN:** \$5.00/SF/YR

Signage: Pylon & Building

**Communications:** Comcast

Traffic Counts: 20,632

Sprinkler System: Yes