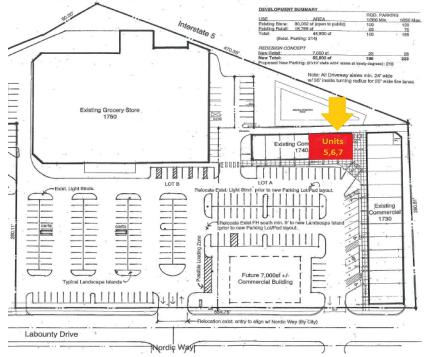

# Ferndale Market Center FOR LEASE

## On the corner of I-5 and Main Street in Ferndale!

Ferndale Market Center

1740 Units 5,6,7 LaBounty Drive Ferndale, WA

\$18/sf + NNN

2,320 SF (divisible to 800 SF)

**Grocery-Anchored Center** 

Ample Parking

### PROPERTY FACT SHEET

Address: 1740 LaBounty Drive

**Zoning:** Commercial

Building: Retail / Office

**Building Size:** 5,600 SF

Year Built: 2003

Parking: Ample Parking in Curbed Lot

**NNN:** \$5.00/SF/YR