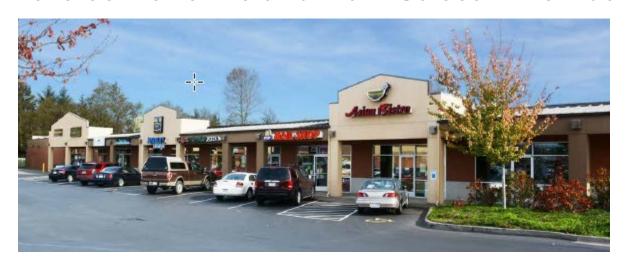

## 3 Available Suites

1740 Units 5,6,7 LaBounty Drive Ferndale, WA

\$19/sf + NNN

2,320 SF; 1000 SF; 400 SF

**Grocery-Anchored Center** 

**Ample Parking** 

**High Traffic Counts** 

#### PROPERTY FACT SHEET

Address: 1740 LaBounty Drive

Zoning: Commercial

Building: Retail / Office

**Vacancies** 2,320 sf; 1000 SF; 400 SF

Class: A

Base Rent \$16- \$19/SF/YR

**NNN:** \$5.00/SF/YR