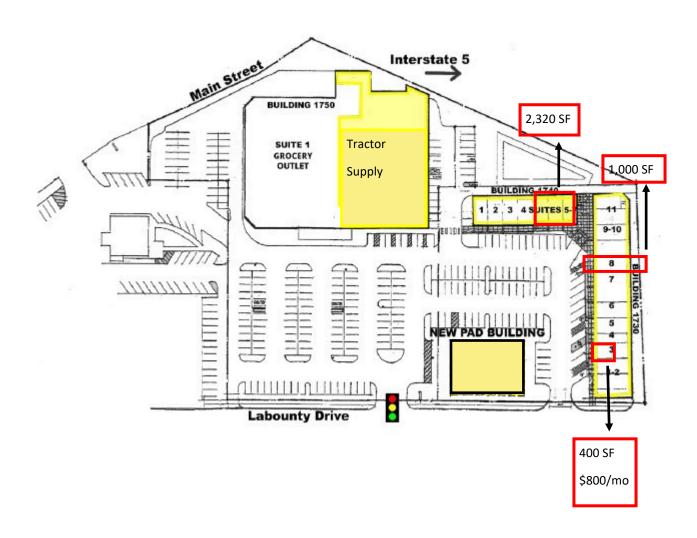

## 3 Available Suites

1740 Units 5,6,7 LaBounty Drive Ferndale, WA

\$19/sf + NNN

2,320 SF; 1000 SF; 400 SF

**Grocery-Anchored Center** 

**Ample Parking** 

**High Traffic Counts** 

#### PROPERTY FACT SHEET

Address: 1740 LaBounty Drive

Zoning: Commercial

Building: Retail / Office

**Vacancies** 2,320 sf; 1000 SF; 400 SF

Class: A

Base Rent \$16- \$19/SF/YR

**NNN:** \$5.00/SF/YR