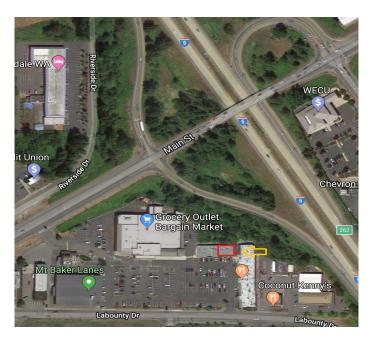

## 3 Available Suites

1740 Units 5,6,7 LaBounty Drive Ferndale, WA

\$19/sf + NNN

2,320 SF; 1000 SF; 400 SF

**Grocery-Anchored Center** 

**Ample Parking** 

**High Traffic Counts** 

#### PROPERTY FACT SHEET

Address: 1740 LaBounty Drive

Zoning: Commercial

Building: Retail / Office

**Vacancies** 2,320 sf; 1000 SF; 400 SF

Class: A

Base Rent \$16- \$19/SF/YR

**NNN:** \$5.00/SF/YR