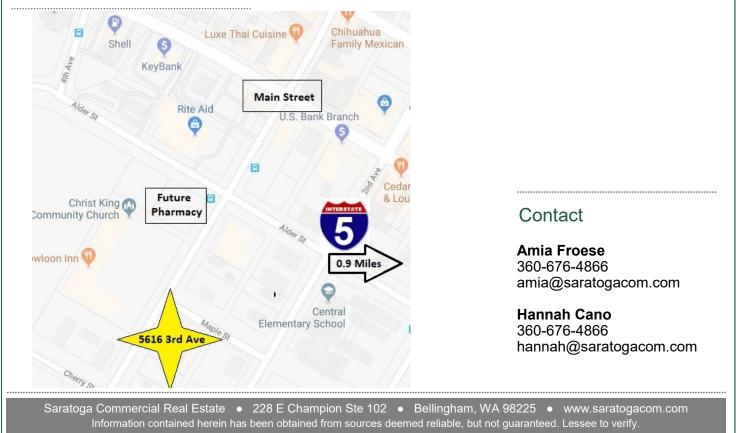

## 5616 3rd Ave.

Ferndale, WA

### \$20/sf + NNN

3,570 SF

Two blocks from Main Street

5 min from I-5

Ample Parking

### PROPERTY FACT SHEET

| Address:        | 5616 3rd Ave. Ferndale, WA | I |
|-----------------|----------------------------|---|
| Site:           | 0.40 Acres / 17,500 SF     |   |
| Zoning:         | Commercial                 | 1 |
| Building:       | Brick                      |   |
| Year Built:     | 1969                       |   |
| Building Size:  | 3,570 SF                   | 1 |
| Class:          | Medical Office             |   |
| Parking:        | Ample                      |   |
| Signage:        | Monument and Building      |   |
| Traffic Counts: | 12,200/ day on Main Street |   |

### Contact

Amia Froese 360-676-4866 amia@saratogacom.com

.....

Hannah Cano 360-676-4866 hannah@saratogacom.com