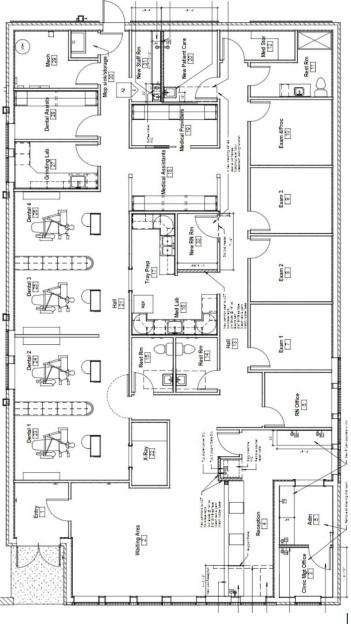

### PROPERTY FACT SHEET

| Address:        | 5616 3rd Ave. Ferndale, WA | I |
|-----------------|----------------------------|---|
| Site:           | 0.40 Acres / 17,500 SF     |   |
| Zoning:         | Commercial                 | 1 |
| Building:       | Brick                      |   |
| Year Built:     | 1969                       |   |
| Building Size:  | 3,570 SF                   | 1 |
| Class:          | Medical Office             |   |
| Parking:        | Ample                      |   |
| Signage:        | Monument and Building      |   |
| Traffic Counts: | 12,200/ day on Main Street |   |