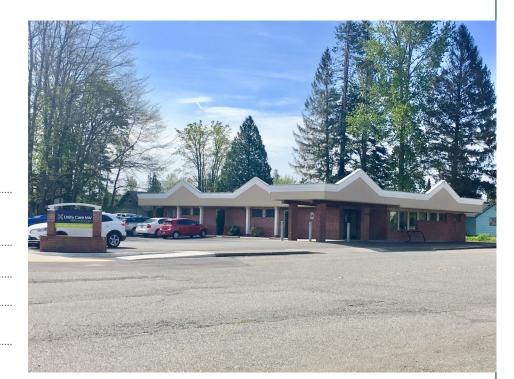

# MEDICAL OFFICE BUILDING

## 5616 3rd Ave.

Ferndale, WA

### \$20/sf + NNN

3,570 SF

Two blocks from Main Street

5 min from I-5

Ample Parking

### PROPERTY FACT SHEET

| Address:        | 5616 3rd Ave. Ferndale, WA | I |
|-----------------|----------------------------|---|
| Site:           | 0.40 Acres / 17,500 SF     |   |
| Zoning:         | Commercial                 | 1 |
| Building:       | Brick                      |   |
| Year Built:     | 1969                       |   |
| Building Size:  | 3,570 SF                   | 1 |
| Class:          | Medical Office             |   |
| Parking:        | Ample                      |   |
| Signage:        | Monument and Building      |   |
| Traffic Counts: | 12,200/ day on Main Street |   |