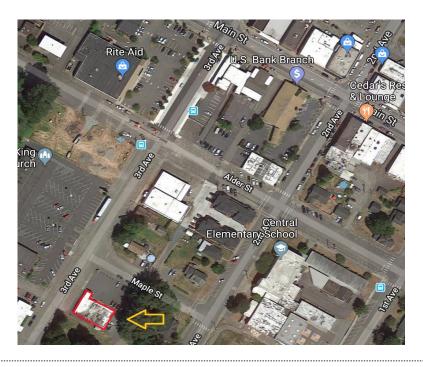

### 5616 3rd Ave.

Ferndale, WA

\$20/sf + NNN

3,570 SF

Two blocks from Main Street

5 min from I-5

**Ample Parking** 

#### **PROPERTY FACT SHEET**

Address: 5616 3rd Ave. Ferndale, WA

Site: 0.40 Acres

Zoning: Commercial

Building: Brick

Year Built: 1969

Building Size: 3,570 SF

Class: Medical Office