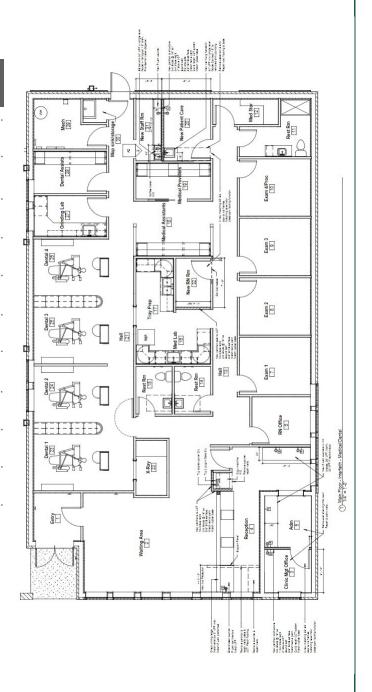

#### **PROPERTY FACT SHEET**

Address: 5616 3rd Ave. Ferndale, WA

Site: 0.40 Acres

Zoning: Commercial

Building: Brick

Year Built: 1969

Building Size: 3,570 SF

Class: Medical Office