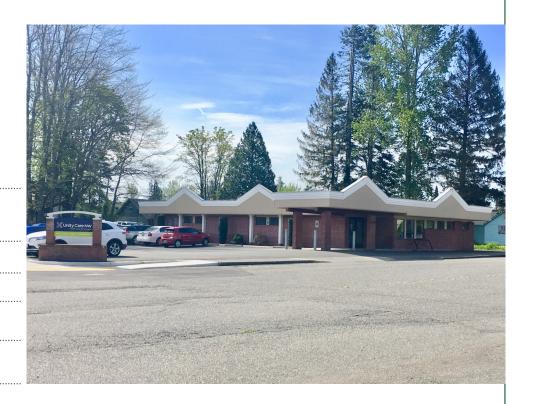

### 5616 3rd Ave.

Ferndale, WA

\$20/sf + NNN

3,570 SF

Two blocks from Main Street

5 min from I-5

**Ample Parking** 

#### **PROPERTY FACT SHEET**

Address: 5616 3rd Ave. Ferndale, WA

Site: 0.40 Acres

Zoning: Commercial

Building: Brick

Year Built: 1969

Building Size: 3,570 SF

Class: Medical Office

Parking: Ample

Signage: Monument

**Traffic Counts:** 12,200/ day on Main Street