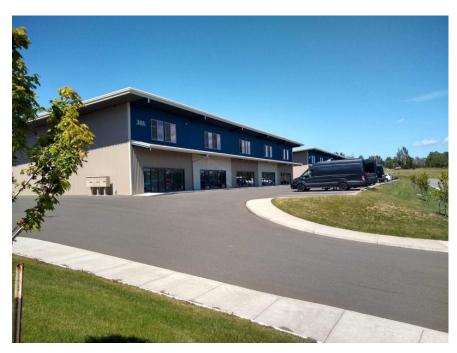

### **Marine Drive Business Park**

3135 Mercer Avenue Suite 103 Bellingham, WA 98225

#### Features

Rent: \$0.68/sf/mo + NNN 2,752sf Office / Warehouse Light Industrial zoning 372sf mezzanine 3– phase power Sprinkled Ample parking Grade level roll-up doors High Ceilings

### **Marine Drive Business Park**

**PROPERTY FACT SHEET** 3135 Mercer Ave. Suite 103

| Address:                                             | 3135 Mercer Avenue<br>Ste. 103      | ()<br>+<br>+ |        | (II) (P) |
|------------------------------------------------------|-------------------------------------|--------------|--------|----------|
| Site:                                                | 7.62 Acres                          |              |        |          |
| Zoning:                                              | Light Impact Industrial             |              |        |          |
| Year Built:                                          | 2016                                |              |        |          |
| Building Size:                                       | 14,400 SF                           |              |        |          |
| Parking                                              | Onsite                              |              |        |          |
| NNN:                                                 | \$0.18 SF/MO                        |              |        |          |
| Doors                                                | 12' X 14' roll-up door              | 5            | 0 <br> |          |
| Clearance Height                                     | 16'-20'                             |              |        |          |
| Contact                                              |                                     |              |        |          |
| <b>Eva Grace</b><br>360-676-4866<br>eva@saratogacom. | Luke Reardon<br>360-676-4866<br>com |              |        |          |