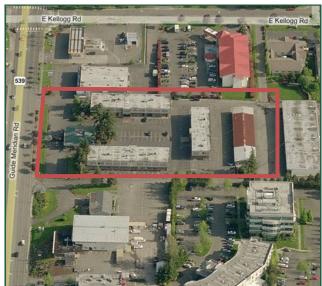

#### PROPERTY FACT SHEET

Address: 4204 Meridian Street #104

4.38 Acres Site:

Commercial Planned

.....

**Building:** Brick, Framed, Wood

Year Built: 1978

72,000 **Building Size:** 

Approximately 4.25/SF/YR

Signage: Free Standing & on Building

Traffic Counts: 31,000 / Day

**Sprinkler System:** 

ADA bathroom in waiting room **Additional Info:** 

area.

Contact

**Carrie Hamilton** 360-676-4866 carrie@saratogacom.com