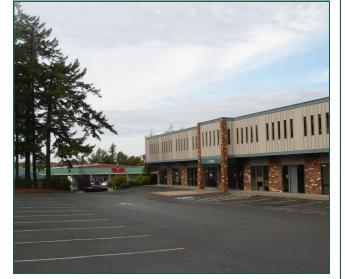

## Bellingham Business Park

4204 #104 Meridian Street Bellingham WA

\$11/SF/YR + NNN

1,574 SF

**Functional Layout** 

**On-Site Parking** 

Front monument signage

available