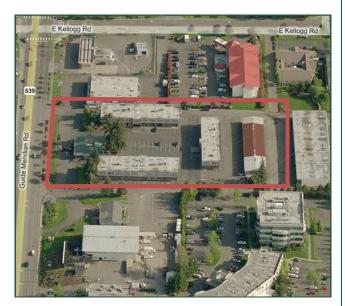

#### PROPERTY FACT SHEET

| Address:          | 4204 Meridian Street #104                                                                                                        |
|-------------------|----------------------------------------------------------------------------------------------------------------------------------|
| Site:             | 4.38 Acres                                                                                                                       |
| Zoning:           | Commercial Planned                                                                                                               |
| Building:         | Brick, Framed, Wood                                                                                                              |
| Year Built:       | 1978                                                                                                                             |
| Building Size:    | 72,000                                                                                                                           |
| NNN:              | Approximately 4.25/SF/YR                                                                                                         |
| Signage:          | Free Standing & on Building                                                                                                      |
| Traffic Counts:   | 31,000 / Day                                                                                                                     |
| Sprinkler System: | No                                                                                                                               |
| Additional Info:  | 1st and 2nd floor spaces avail-<br>able. 2nd floor can be used for<br>office or storage. ADA bath-<br>room in waiting room area. |