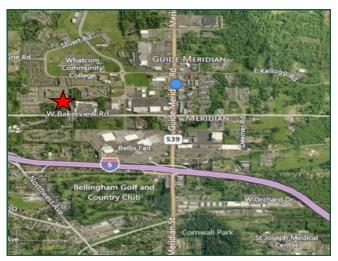

## Bellingham Business Park

4204 #104 Meridian Street Bellingham WA

\$11/SF/YR + NNN

1,574 SF

**Functional Layout** 

**On-Site Parking** 

Front monument signage

available

#### PROPERTY FACT SHEET

| Address:          | 4204 Meridian Street #104                                                                                                        |
|-------------------|----------------------------------------------------------------------------------------------------------------------------------|
| Site:             | 4.38 Acres                                                                                                                       |
| Zoning:           | Commercial Planned                                                                                                               |
| Building:         | Brick, Framed, Wood                                                                                                              |
| Year Built:       | 1978                                                                                                                             |
| Building Size:    | 72,000                                                                                                                           |
| NNN:              | Approximately 4.25/SF/YR                                                                                                         |
| Signage:          | Free Standing & on Building                                                                                                      |
| Traffic Counts:   | 31,000 / Day                                                                                                                     |
| Sprinkler System: | No                                                                                                                               |
| Additional Info:  | 1st and 2nd floor spaces avail-<br>able. 2nd floor can be used for<br>office or storage. ADA bath-<br>room in waiting room area. |