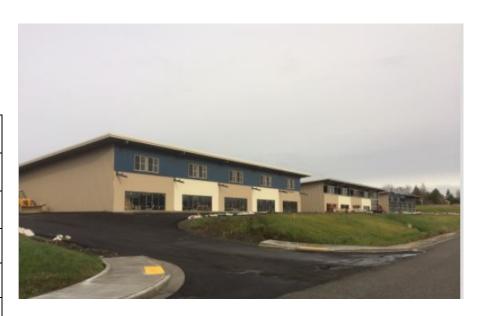

## **Marine Drive Business Park**

3135 Mercer Avenue Suite 106 Bellingham, WA 98225

#### **Features**

Rent: \$0.70/sf/mo + NNN

2,400 SF

Office / Warehouse

Light Industrial zoning

Available January 1, 2020

3- phase power

Sprinkled

Ample parking

Grade level roll-up doors

**High Ceilings** 