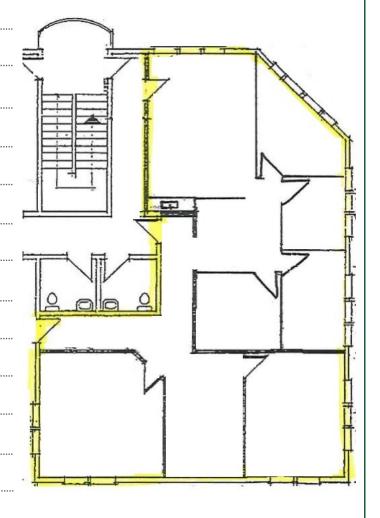

## 1215 Old Fairhaven Pkwy

Suite C

Bellingham, WA 98225

\$15.00/sf + NNN

1,942 SF

**Professional Office Space** 

**Onsite Parking** 

#### PROPERTY FACT SHEET

Address: 1215 Old Fairhaven Pkwy,

Suite C

**Lot Size:** 14,508 SF

Zoning: Urban Village

**Building:** Upstairs Office Space

Year Built: 1995

**Building Size:** 6,800 SF