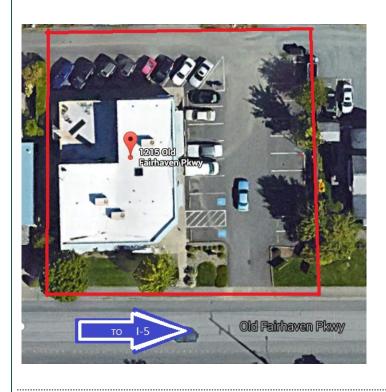

## 1215 Old Fairhaven Pkwy

#### PROPERTY FACT SHEET

Address: 1215 Old Fairhaven Pkwy,

Suite C

**Lot Size:** 14,508 SF

Zoning: Urban Village

**Building:** Upstairs Office Space

Year Built: 1995

**Building Size:** 6,800 SF

Parking: 26 spaces onsite

**NNN:** \$6.90/SF for 2020

Signage: Window, Awning, Monument

**Communications:** Century Link

**Demographics:** Reports available on request

Sprinkler System: No

Elevator: No