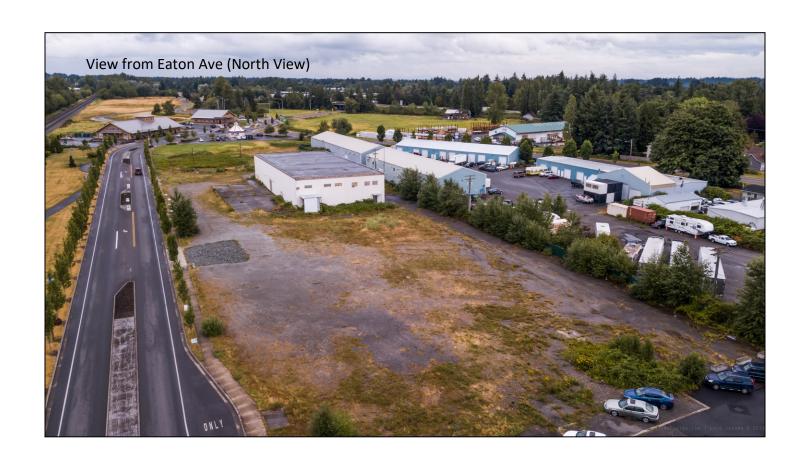

# **Commercial Land**

5865 Anderson Rd, Ferndale, WA

#### **Features**

\$2,500,000

4.037 Acres Commercial Land

Rare, In-Fill Development Property

Zoned Mixed Use Commercial District (C3/MXD)

Easily accessible to I-5

#### PROPERTY FACT SHEET

**Site:** 4.037 Acres = 175,840 SF

**Zoning:** Mixed Use Commercial District (C3/ MXD)

Topography: Level

Utilities: Adjacent

**Traffic** 9,000 + /day

Counts:

**Drive Time:** The property is within 15 minute drive-time to all major Whatcom County