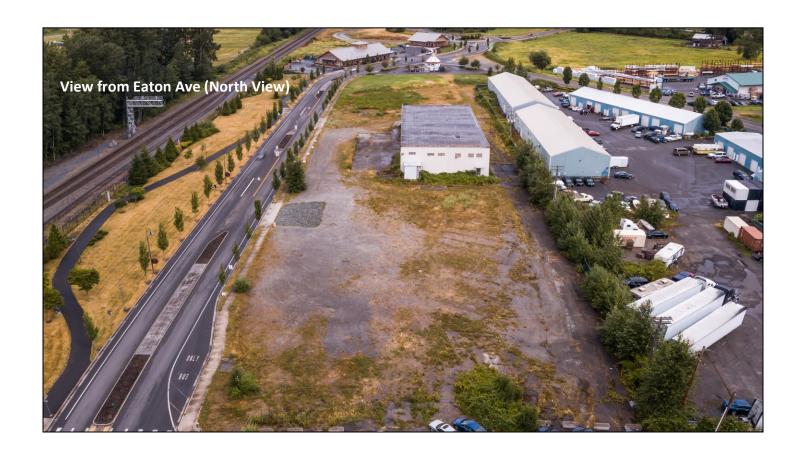

# **Commercial Land**

5865 Anderson Rd, Ferndale, WA

#### **Features**

\$2,500,000

4.037 Acres Commercial Land

Rare, In-Fill Development Property

Zoned Mixed Use Commercial District (C3/MXD)

Easily accessible to I-5

#### PROPERTY FACT SHEET

**Site:** 4.037 Acres = 175,840 SF

**Zoning:** Mixed Use Commercial District (C3/ MXD)

Topography: Level

Utilities: Adjacent

**Traffic** 9,000 + /day

Counts:

**Drive Time:** The property is within 15 minute drive-time to all major Whatcom County