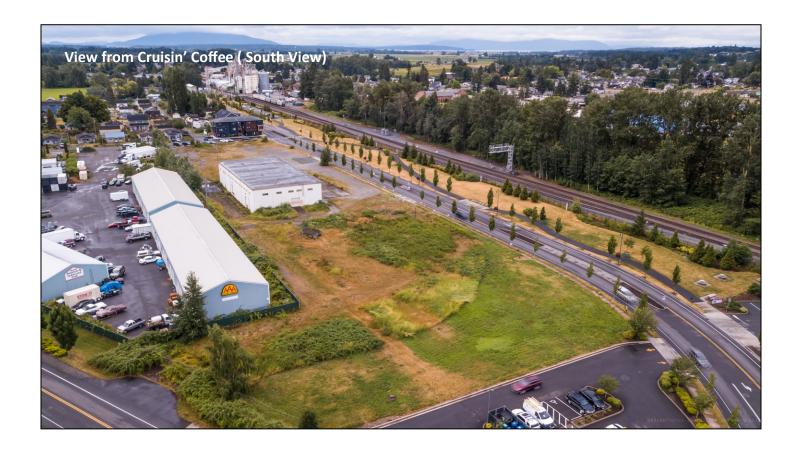

# **Commercial Land**

5865 Anderson Rd, Ferndale, WA

#### **Features**

\$2,500,000

4.037 Acres Commercial Land

Rare, In-Fill Development Property

Zoned Mixed Use Commercial District (C3/MXD)

Easily accessible to I-5

#### PROPERTY FACT SHEET

**Site:** 4.037 Acres = 175,840 SF

**Zoning:** Mixed Use Commercial District (C3/ MXD)

Topography: Level

Utilities: Adjacent

**Traffic** 9,000 + /day

Counts:

**Drive Time:** The property is within 15 minute drive-time to all major Whatcom County