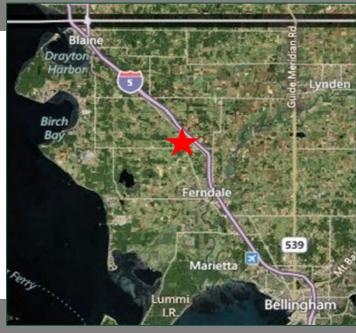

#### PROPERTY FACT SHEET

**Site:** 4.037 Acres = 175,840 SF

**Zoning:** Mixed Use Commercial District (C3/ MXD)

Topography: Level

Utilities: Adjacent

**Traffic** 9,000 + /day

Counts:

**Drive Time:** The property is within 15 minute drive-time to all major Whatcom County

population centers: Bellingham (South), Blaine (North), and Lynden (East).

Contact

Greg Martineau, CCIM
360-820-4645 (cell) 360-676-4866 (office)
greg@saratogacom.com

Ken Reinschmidt, CCIM
360-303-2188 (cell) 360-676-4866 (office)
ken@saratogacom.com