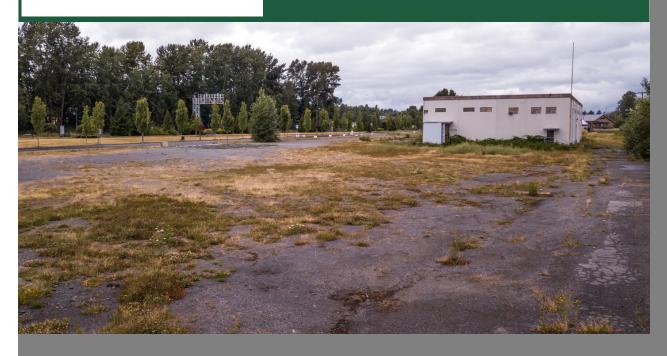

# **Commercial Land**

5865 Anderson Rd, Ferndale, WA

#### **Features**

\$2,500,000

4.037 Acres Commercial Land

Rare, In-Fill Development Property

Zoned Mixed Use Commercial District (C3/MXD)

Easily accessible to I-5