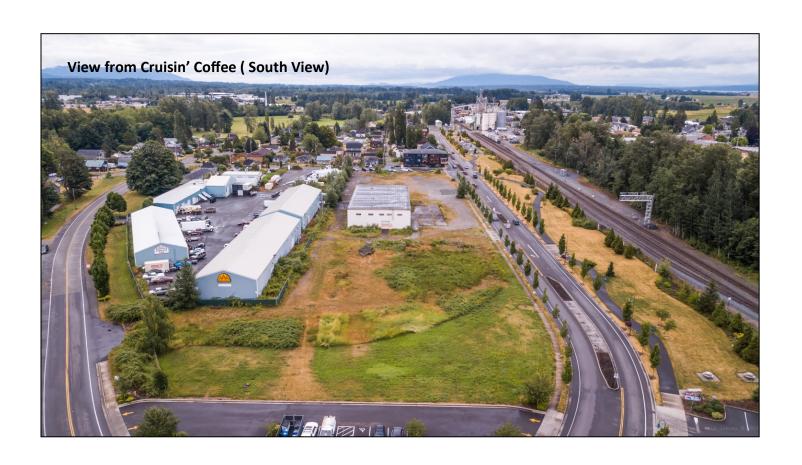

# **Commercial Land**

5865 Anderson Rd, Ferndale, WA

#### **Features**

\$2,500,000

4.037 Acres Commercial Land

Rare, In-Fill Development Property

Zoned Mixed Use Commercial District (C3/MXD)

Easily accessible to I-5

#### PROPERTY FACT SHEET

**Site:** 4.037 Acres = 175,840 SF

**Zoning:** Mixed Use Commercial District (C3/ MXD)

Topography: Level

Utilities: Adjacent

**Traffic** 9,000 + /day

Counts:

**Drive Time:** The property is within 15 minute drive-time to all major Whatcom County