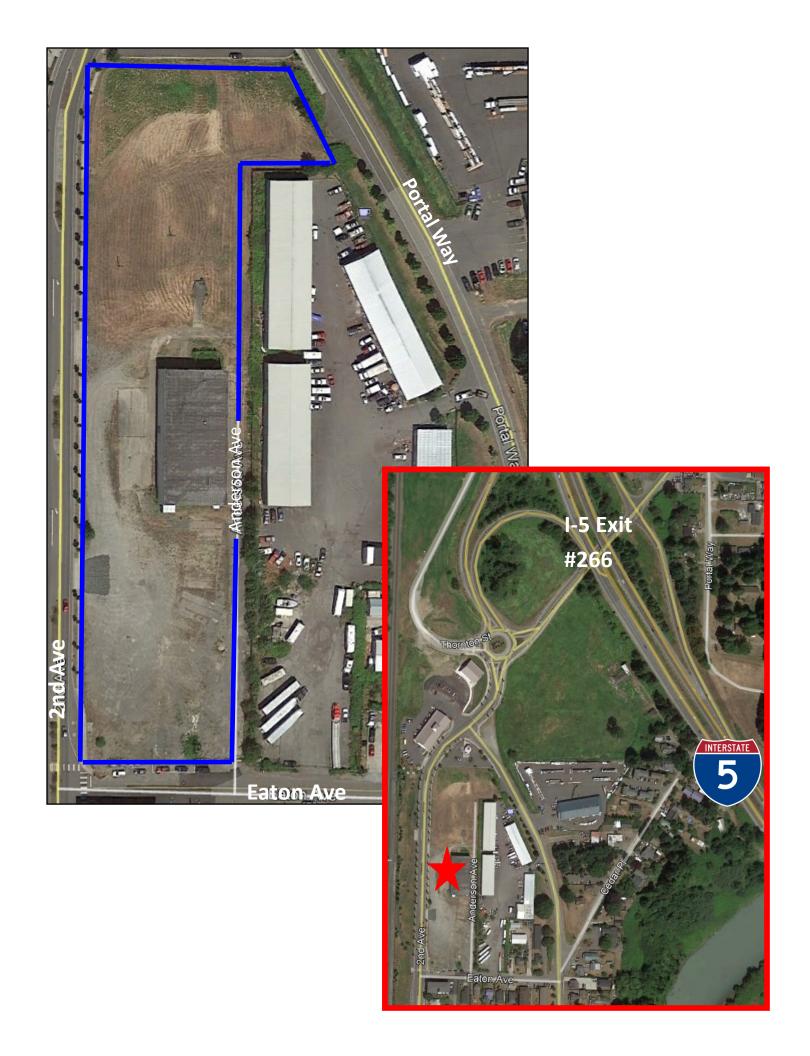

#### **Features**

\$2,500,000

4.037 Acres Commercial Land

Rare, In-Fill Development Property

Zoned Mixed Use Commercial District (C3/MXD)

Easily accessible to I-5

#### PROPERTY FACT SHEET

**Site:** 4.037 Acres = 175,840 SF

**Zoning:** Mixed Use Commercial District (C3/ MXD)

Topography: Level

Utilities: Adjacent

**Traffic** 9,000 + /day

Counts:

**Drive Time:** The property is within 15 minute drive-time to all major Whatcom County

population centers: Bellingham (South), Blaine (North), and Lynden (East).

Contact

Greg Martineau, CCIM
360-820-4645 (cell) 360-676-4866 (office)
greg@saratogacom.com

Ken Reinschmidt, CCIM
360-303-2188 (cell) 360-676-4866 (office)
ken@saratogacom.com