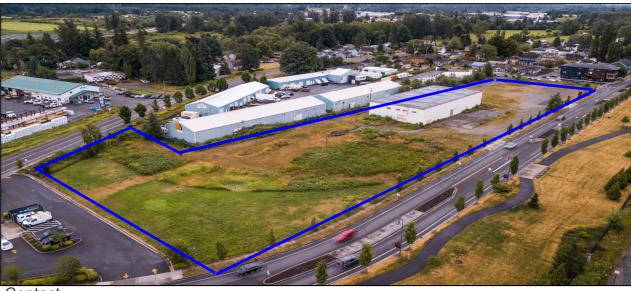

#### **Features**

\$2,500,000

4.037 Acres Commercial Land

Rare, In-Fill Development Property

Zoned Mixed Use Commercial District (C3/MXD)

Easily accessible to I-5

#### PROPERTY FACT SHEET

**Site:** 4.037 Acres = 175,840 SF

**Zoning:** Mixed Use Commercial District (C3/ MXD)

Topography: Level

Utilities: Adjacent

**Traffic** 9,000 + /day

Counts:

**Drive Time:** The property is within 15 minute drive-time to all major Whatcom County