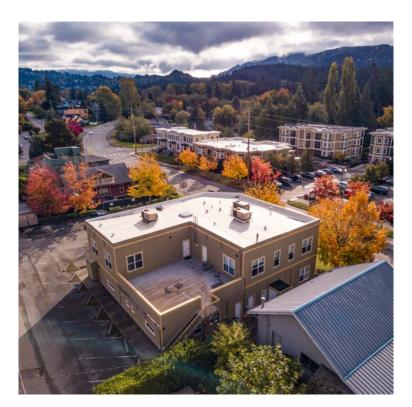

### PRIME FAIRHAVEN OFFICE SPACE WITH PARKING

1215 OLD FAIRHAVEN PKWY, BELLINGHAM - SUITE C + D

PRICE \$14.00/sf/yr + NNN 500 - 3,200 SQUARE FEET

- Parking included
- 2<sup>nd</sup> floor with stair access
- Bay views from large rooftop deck
- Access to outdoor deck
- Flexable floor plan configurations