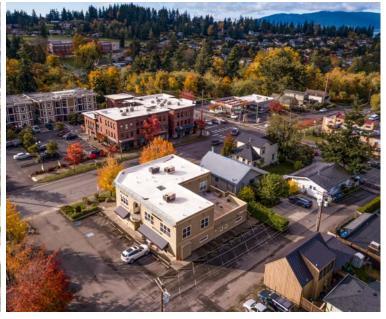

### PRIME FAIRHAVEN OFFICE SPACE WITH PARKING

1215 OLD FAIRHAVEN PKWY, BELLINGHAM - SUITE C + D



PRICE \$14.00/sf/yr + NNN 500 - 3,200 SQUARE FEET

- Parking included
- 2<sup>nd</sup> floor with stair access
- Bay views from large rooftop deck
- Access to outdoor deck
- Flexable floor plan configurations

Toylor Dock Boardwalk

Keenadi's at the Pic D

Town Ass

Hannah Cano hannah@saratogacom.com 360.610.4335

www.saratogacom.com 228 E CHAMPION, STE 102, BELLINGHAM, WA 98225

# 1215 OLD FAIRHAVEN PKWY, BELLINGHAM - SUITE C + D

#### **OFFICE FOR LEASE**









# 1215 OLD FAIRHAVEN PKWY, BELLINGHAM - SUITE C + D

### OFFICE FOR LEASE