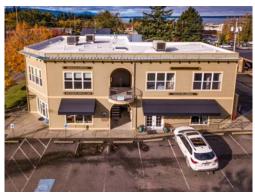

### PRIME FAIRHAVEN OFFICE SPACE WITH PARKING

1215 OLD FAIRHAVEN PKWY, BELLINGHAM - SUITE C + D

PRICE \$14.00/sf/yr + NNN 500 - 3,200 SQUARE FEET

- Parking included
- 2<sup>nd</sup> floor with stair access
- Bay views from large rooftop deck
- Access to outdoor deck
- Flexable floor plan configurations

# 1215 OLD FAIRHAVEN PKWY, BELLINGHAM - SUITE C + D