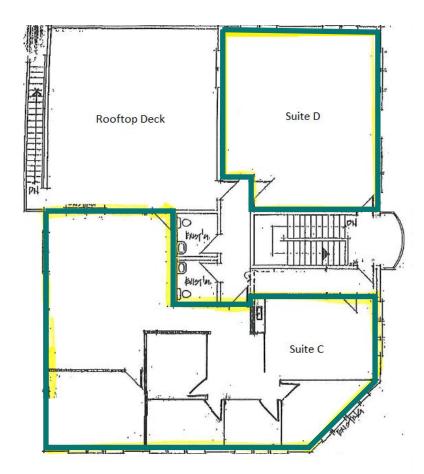

### PRIME FAIRHAVEN OFFICE SPACE WITH PARKING

1215 OLD FAIRHAVEN PKWY, BELLINGHAM - SUITE C + D

PRICE \$14.00/sf/yr + NNN 500 - 3,200 SQUARE FEET

- Parking included
- 2<sup>nd</sup> floor with stair access
- Bay views from large rooftop deck
- Access to outdoor deck
- Flexable floor plan configurations