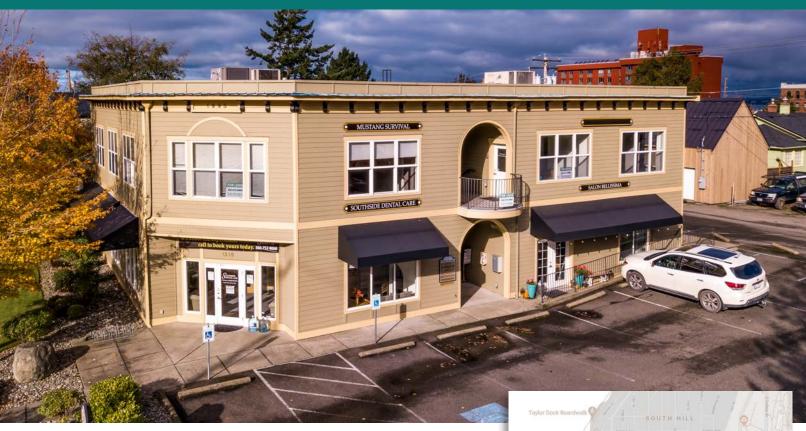

### PRIME FAIRHAVEN OFFICE SPACE WITH PARKING

1215 OLD FAIRHAVEN PKWY, BELLINGHAM - SUITE C + D

PRICE \$14.00/sf/yr + NNN 500 - 3,200 SQUARE FEET

- Parking included
- 2<sup>nd</sup> floor with stair access
- Bay views from large rooftop deck
- Access to outdoor deck
- Flexable floor plan configurations

# 1215 OLD FAIRHAVEN PKWY, BELLINGHAM - SUITE C + D