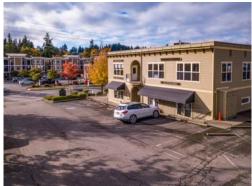

### PRIME FAIRHAVEN OFFICE SPACE WITH PARKING

1215 OLD FAIRHAVEN PKWY, BELLINGHAM - SUITE C + D



PRICE \$14.00/sf/yr + NNN 500 - 3,200 SQUARE FEET

- Parking included
- 2<sup>nd</sup> floor with stair access
- Bay views from large rooftop deck
- Access to outdoor deck
- Flexable floor plan configurations

Toylor Dock Boardwalk

Keenadi's at the Pic D

Town Ass

Hannah Cano hannah@saratogacom.com 360.610.4335

www.saratogacom.com 228 E CHAMPION, STE 102, BELLINGHAM, WA 98225

# 1215 OLD FAIRHAVEN PKWY, BELLINGHAM - SUITE C + D

#### **OFFICE FOR LEASE**









# 1215 OLD FAIRHAVEN PKWY, BELLINGHAM - SUITE C + D

### OFFICE FOR LEASE