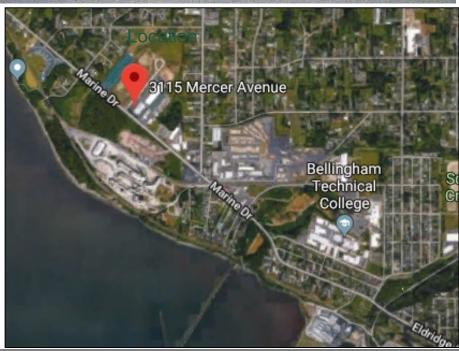

## **Marine Drive Business Park**

3125 Mercer Avenue Suite 103 Bellingham, WA 98225

### **Marine Drive Business Park**

PROPERTY FACT SHEET 3115 Mercer Ave. Suite 101 and 102

Address: 3125 Mercer Avenue

Ste. 103

Site: 7.62 Acres

**Zoning:** Light Impact Industrial

Year Built: 2016

Building Size: 12,000 SF