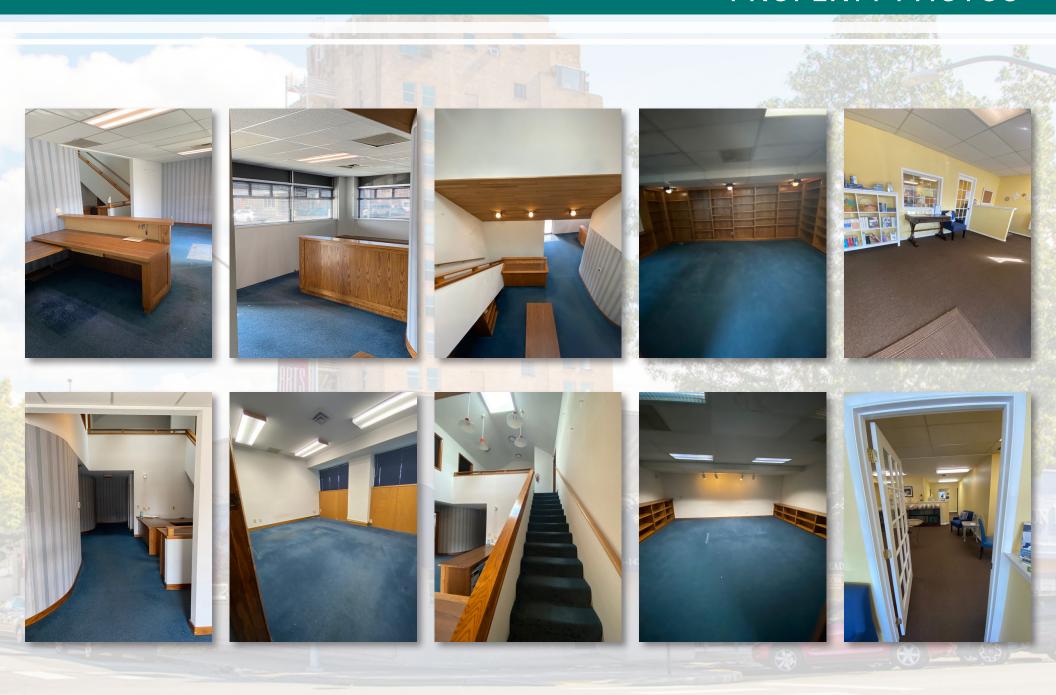

NG

#### 120 GRAND AVENUE, BELLINGHAM, WA

LISTING PRICE: \$1,000,000

4,730 SF OFFICE/RETAIL SPACE
3,600 SF ENCLOSED + SECURE
PARKING GARAGE

- Great downtown location
- Close proximity to Courthouse
- 2,175 SF vacancy + two month-to-month tenants provide maximum flexibility for owner/user or redevelopment opportunity.
- Great opportunity for new owner operator
- Commercial Core
- Urban Village Zoning







Amia Froese, CCIM, CPM amia@saratogacom.com 360.610.4331

David Buckner, JD david@saratogacom.com 360.610.4731

www.saratogacom.com 228 E CHAMPION, STE 102, BELLINGHAM, WA 98225

Information contained herein has been obtained from sources deemed reliable, but not guaranteed. Buyer to verify.



### FLOOR PLAN



#### **DEMOGRAPHICS**



# MAP + PHOTOS



SARATOGA

## PROPERTY PHOTOS



SARATOGA