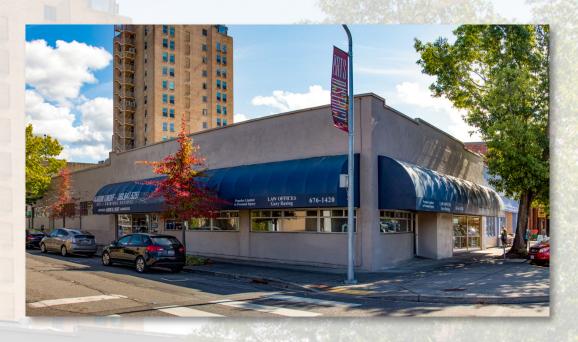

#### HISTORIC DOWNTOWN BUILDING

#### 120 GRAND AVENUE, BELLINGHAM, WA

LISTING PRICE: \$1,000,000

4,730 SF OFFICE/RETAIL SPACE
3,600 SF ENCLOSED + SECURE
PARKING GARAGE

- Great downtown location
- Close proximity to Courthouse
- 2,175 SF vacancy + two month-to-month tenants provide maximum flexibility for owner/user or redevelopment opportunity.
- Great opportunity for new owner operator
- Commercial Core
- Urban Village Zoning







Amia Froese, CCIM, CPM amia@saratogacom.com 360.610.4331

David Buckner, JD david@saratogacom.com 360.610.4731

www.saratogacom.com 228 E CHAMPION, STE 102, BELLINGHAM, WA 98225

Information contained herein has been obtained from sources deemed reliable, but not guaranteed. Buyer to verify.



### FLOOR PLAN



#### **DEMOGRAPHICS**



# MAP + PHOTOS



SARATOGA

## PROPERTY PHOTOS



SARATOGA