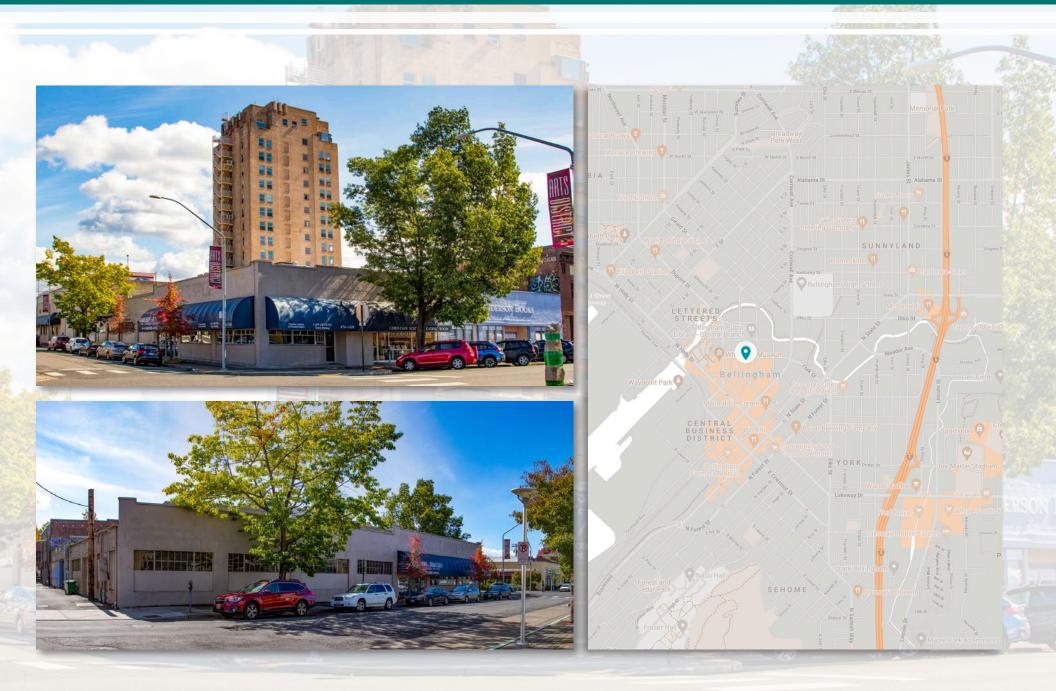

#### HISTORIC DOWNTOWN BUILDING

#### 120 GRAND AVENUE, BELLINGHAM, WA

LISTING PRICE: \$1,000,000

4,730 SF OFFICE/RETAIL SPACE
3,600 SF ENCLOSED + SECURE
PARKING GARAGE

- Great downtown location
- Close proximity to Courthouse
- 2,175 SF vacancy + two month-to-month tenants provide maximum flexibility for owner/user or redevelopment opportunity.
- Great opportunity for new owner operator
- Commercial Core
- Urban Village Zoning







Amia Froese, CCIM, CPM amia@saratogacom.com 360.610.4331

David Buckner, JD david@saratogacom.com 360.610.4731

www.saratogacom.com 228 E CHAMPION, STE 102, BELLINGHAM, WA 98225

Information contained herein has been obtained from sources deemed reliable, but not guaranteed. Buyer to verify.



### FLOOR PLAN



#### **DEMOGRAPHICS**



# MAP + PHOTOS



SARATOGA

## PROPERTY PHOTOS



SARATOGA