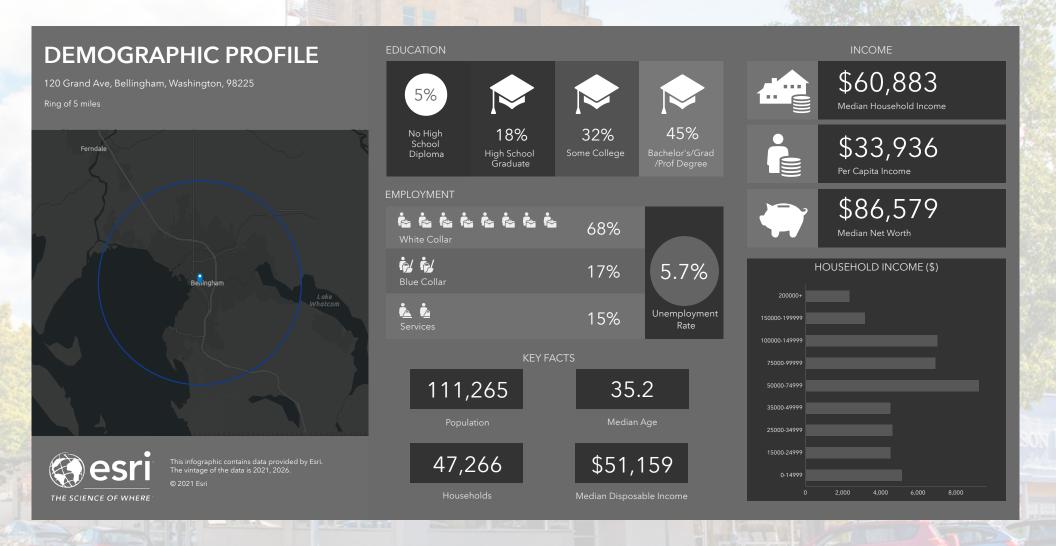

#### HISTORIC DOWNTOWN BUILDING

#### 120 GRAND AVENUE, BELLINGHAM, WA

LISTING PRICE: \$1,000,000

4,730 SF OFFICE/RETAIL SPACE
3,600 SF ENCLOSED + SECURE
PARKING GARAGE

- Great downtown location
- Close proximity to Courthouse
- 2,175 SF vacancy + two month-to-month tenants provide maximum flexibility for owner/user or redevelopment opportunity.
- Great opportunity for new owner operator
- Commercial Core
- Urban Village Zoning







Amia Froese, CCIM, CPM amia@saratogacom.com 360.610.4331

David Buckner, JD david@saratogacom.com 360.610.4731

www.saratogacom.com 228 E CHAMPION, STE 102, BELLINGHAM, WA 98225

Information contained herein has been obtained from sources deemed reliable, but not guaranteed. Buyer to verify.



### FLOOR PLAN



#### **DEMOGRAPHICS**



# MAP + PHOTOS



SARATOGA

## PROPERTY PHOTOS



SARATOGA