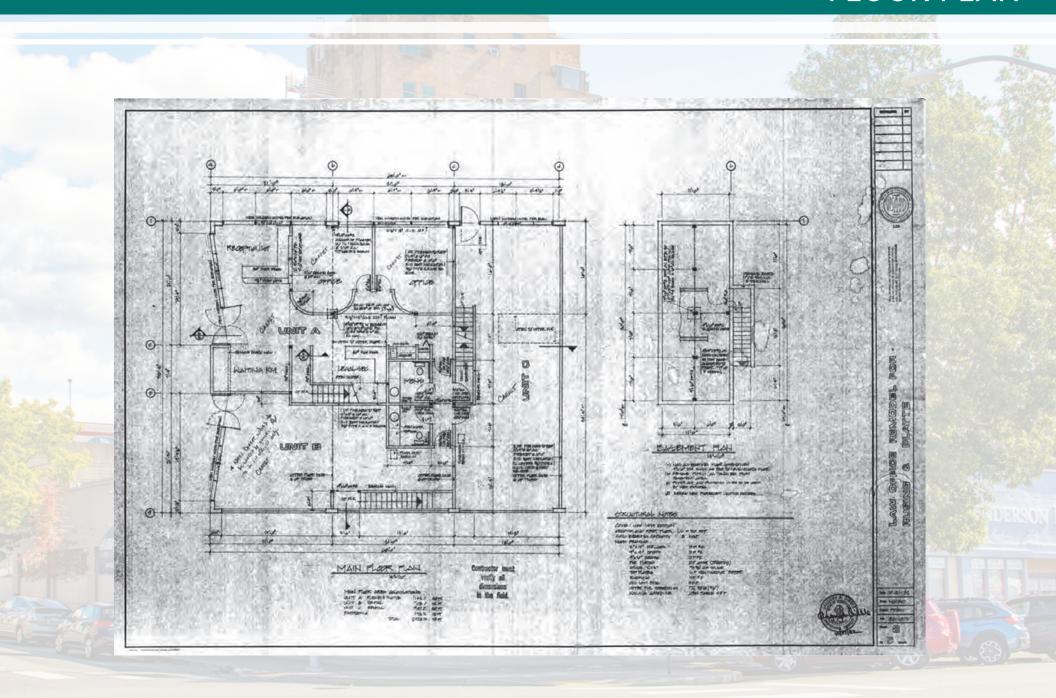

#### HISTORIC DOWNTOWN BUILDING

#### 120 GRAND AVENUE, BELLINGHAM, WA

LISTING PRICE: \$1,000,000

4,730 SF OFFICE/RETAIL SPACE
3,600 SF ENCLOSED + SECURE
PARKING GARAGE

- Great downtown location
- Close proximity to Courthouse
- 2,175 SF vacancy + two month-to-month tenants provide maximum flexibility for owner/user or redevelopment opportunity.
- Great opportunity for new owner operator
- Commercial Core
- Urban Village Zoning







Amia Froese, CCIM, CPM amia@saratogacom.com 360.610.4331

David Buckner, JD david@saratogacom.com 360.610.4731

www.saratogacom.com 228 E CHAMPION, STE 102, BELLINGHAM, WA 98225

Information contained herein has been obtained from sources deemed reliable, but not guaranteed. Buyer to verify.



### FLOOR PLAN



#### **DEMOGRAPHICS**



# MAP + PHOTOS



SARATOGA

## PROPERTY PHOTOS



SARATOGA