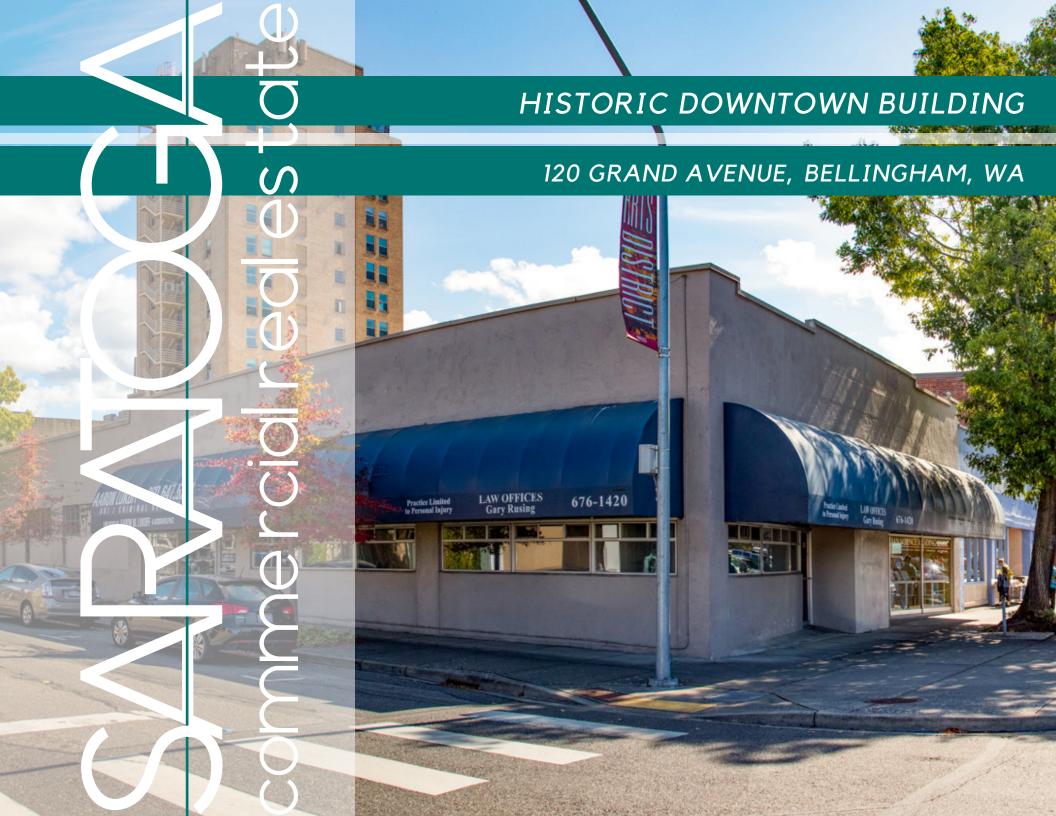

#### HISTORIC DOWNTOWN BUILDING

#### 120 GRAND AVENUE, BELLINGHAM, WA

LISTING PRICE: \$1,000,000

4,730 SF OFFICE/RETAIL SPACE
3,600 SF ENCLOSED + SECURE
PARKING GARAGE

- Great downtown location
- Close proximity to Courthouse
- 2,175 SF vacancy + two month-to-month tenants provide maximum flexibility for owner/user or redevelopment opportunity.
- Great opportunity for new owner operator
- Commercial Core
- Urban Village Zoning