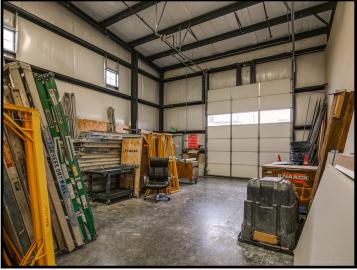

#### PROFFESIONAL INDUSTRIAL & OFFICE CONDO

\$870,000 Sale Price

5166 total SF = 2979 SF warehouse + 2187 SF

Custom, high-end office finishes

Visible from the intersection of Hannegan &

Zoning: Light industrial

Equipped with sprinklers, gas heating units, grade level doors, 20' ceiling height

**Greg Martineau, CCIM** 

360-820-4645 (cell)

Greg@saratogacom.com