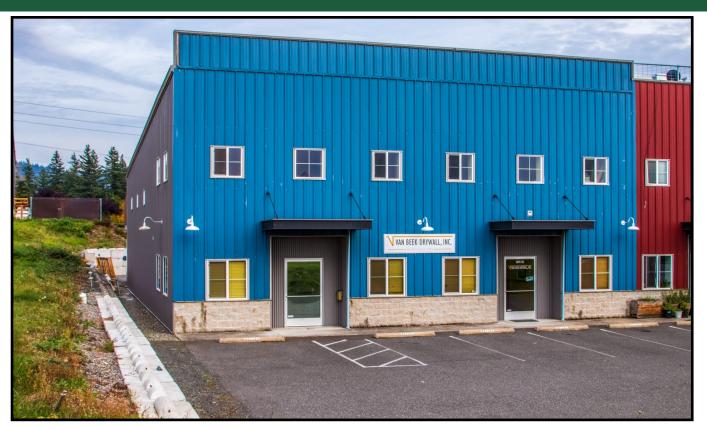

#### PROFFESIONAL INDUSTRIAL & OFFICE CONDO

\$870,000 Sale Price

5166 total SF = 2979 SF warehouse + 2187 SF

Custom, high-end office finishes

Visible from the intersection of Hannegan &

Zoning: Light industrial

Equipped with sprinklers, gas heating units, grade level doors, 20' ceiling height

**Greg Martineau, CCIM** 

360-820-4645 (cell)

Greg@saratogacom.com

### PROFFESIONAL INDUSTRIAL & OFFICE