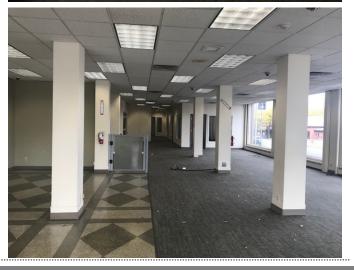

eet, Bellingham

\$18 - \$26/sf/yr

**Modified Gross Lease** 

1,250 sf - 6,000 sf available

Parking Available

Bellingham Landmark Building

**High Traffic Corner** 

Flexible Space Configurations

#### Contact

Hannah Cano 360-676-4866 Hannah@saratogacom.com

Luke Reardon 360-676-4866 Luke@saratogacom.com



#### Location





# For Lease

## **Puget Sound Energy**

#### PROPERTY FACT SHEET

Address: 1327 N State

Building Size 30,000 SF

**Zoning:** Commercial

Use: Retail & Office

Sprinklers: No

Elevator: Yes

Parking: Available onsite and adjacent

lot

Lease Type: Modified Gross

Signage: Building Signage

Year Built: 1920

**Traffic Counts:** 7,300 cars per day

#### Contact

Hannah Cano 360-676-4866 Hannah@saratogacom.com

**Luke Reardon** 360-676-4866 Luke@saratogacom.com









# For Lease

### **Puget Sound Energy**

First Floor: 2,300-6,000 SF



#### Contact

Hannah Cano 360-676-4866

Luke Reardon 360-676-4866 



# For Lease

## **Puget Sound Energy**

Second Floor: 2,028 SF



#### Contact

**Luke Reardon Hannah Cano** 360-676-4866

360-676-4866 Hannah@saratogacom.com Luke@saratogacom.com