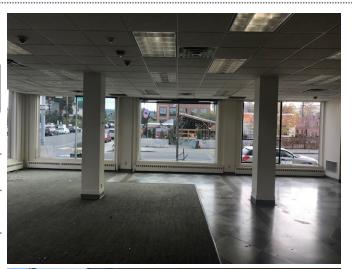

Street, Bellingham

\$18 - \$26/sf/yr

**Modified Gross Lease** 

1,250 sf - 6,000 sf available

Parking Available

Bellingham Landmark Building

**High Traffic Corner** 

Flexible Space Configurations

#### Contact

Hannah Cano 360-676-4866 Hannah@saratogacom.com

Luke Reardon 360-676-4866 Luke@saratogacom.com



#### Location





# For Lease

## **Puget Sound Energy**

#### PROPERTY FACT SHEET

Address: 1327 N State

Building Size 30,000 SF

**Zoning:** Commercial

Use: Retail & Office

Sprinklers: No

Elevator: Yes

Parking: Available onsite and adjacent

lot

Lease Type: Modified Gross

Signage: Building Signage

Year Built: 1920

**Traffic Counts:** 7,300 cars per day

#### Contact

Hannah Cano 360-676-4866 Hannah@saratogacom.com

**Luke Reardon** 360-676-4866 Luke@saratogacom.com









# For Lease

### **Puget Sound Energy**

First Floor: 2,300-6,000 SF



#### Contact

Hannah Cano 360-676-4866

Luke Reardon 360-676-4866 



# For Lease

## **Puget Sound Energy**

Second Floor: 2,028 SF



#### Contact

**Luke Reardon Hannah Cano** 360-676-4866

360-676-4866 Hannah@saratogacom.com Luke@saratogacom.com