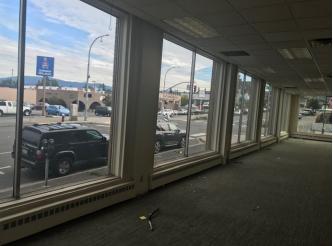

treet, Bellingham

\$18 - \$26/sf/yr

**Modified Gross Lease** 

1,250 sf - 6,000 sf available

Parking Available

Bellingham Landmark Building

**High Traffic Corner** 

Flexible Space Configurations

#### Contact

Hannah Cano 360-676-4866 Hannah@saratogacom.com

Luke Reardon 360-676-4866 Luke@saratogacom.com



#### Location





# For Lease

## **Puget Sound Energy**

#### PROPERTY FACT SHEET

Address: 1327 N State

Building Size 30,000 SF

**Zoning:** Commercial

Use: Retail & Office

Sprinklers: No

Elevator: Yes

Parking: Available onsite and adjacent

lot

Lease Type: Modified Gross

Signage: Building Signage

Year Built: 1920

**Traffic Counts:** 7,300 cars per day

#### Contact

Hannah Cano 360-676-4866 Hannah@saratogacom.com

**Luke Reardon** 360-676-4866 Luke@saratogacom.com









# For Lease

### **Puget Sound Energy**

First Floor: 2,300-6,000 SF



#### Contact

Hannah Cano 360-676-4866

Luke Reardon 360-676-4866 



# For Lease

## **Puget Sound Energy**

Second Floor: 2,028 SF



#### Contact

**Luke Reardon Hannah Cano** 360-676-4866

360-676-4866 Hannah@saratogacom.com Luke@saratogacom.com