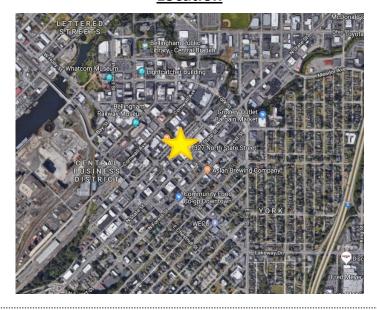

## Downtown Retail and Office Space

# FOR LEASE

## **Puget Sound Energy Building**

1327 N State Street, Bellingham

\$18 - \$26/sf/yr

**Modified Gross Lease** 

1,250 sf - 6,000 sf available

Parking Available

Bellingham Landmark Building

**High Traffic Corner** 

Flexible Space Configurations

#### Contact

Hannah Cano 360-676-4866 Hannah@saratogacom.com

Luke Reardon 360-676-4866 Luke@saratogacom.com



#### Location





# For Lease

## **Puget Sound Energy**

#### PROPERTY FACT SHEET

Address: 1327 N State

Building Size 30,000 SF

**Zoning:** Commercial

Use: Retail & Office

Sprinklers: No

Elevator: Yes

Parking: Available onsite and adjacent

lot

Lease Type: Modified Gross

Signage: Building Signage

Year Built: 1920

**Traffic Counts:** 7,300 cars per day

#### Contact

Hannah Cano 360-676-4866 Hannah@saratogacom.com

**Luke Reardon** 360-676-4866 Luke@saratogacom.com









# For Lease

### **Puget Sound Energy**

First Floor: 2,300-6,000 SF



#### Contact

Hannah Cano 360-676-4866

Luke Reardon 360-676-4866 



# For Lease

## **Puget Sound Energy**

Second Floor: 2,028 SF



#### Contact

**Luke Reardon Hannah Cano** 360-676-4866

360-676-4866 Hannah@saratogacom.com Luke@saratogacom.com