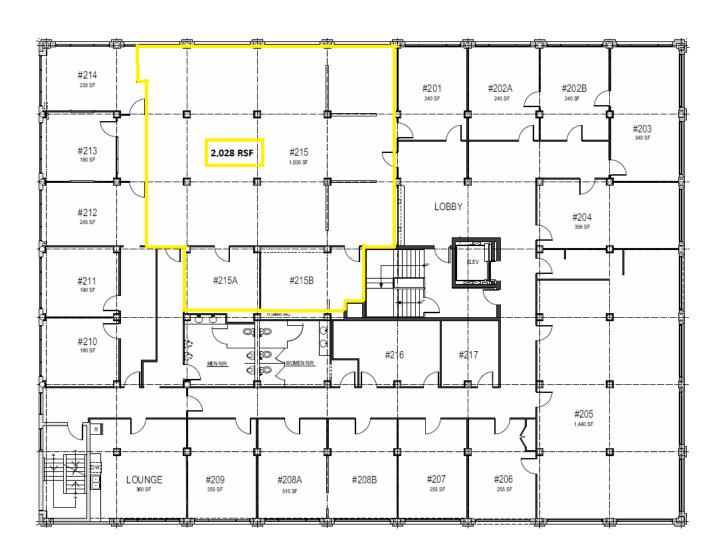

ct

Hannah Cano 360-676-4866 Hannah@saratogacom.com

Luke Reardon 360-676-4866 Luke@saratogacom.com



#### Location





# For Lease

## **Puget Sound Energy**

#### PROPERTY FACT SHEET

Address: 1327 N State

Building Size 30,000 SF

**Zoning:** Commercial

Use: Retail & Office

Sprinklers: No

Elevator: Yes

Parking: Available onsite and adjacent

lot

Lease Type: Modified Gross

Signage: Building Signage

Year Built: 1920

**Traffic Counts:** 7,300 cars per day

#### Contact

Hannah Cano 360-676-4866 Hannah@saratogacom.com

**Luke Reardon** 360-676-4866 Luke@saratogacom.com









# For Lease

### **Puget Sound Energy**

First Floor: 2,300-6,000 SF



#### Contact

Hannah Cano 360-676-4866

Luke Reardon 360-676-4866 



# For Lease

## **Puget Sound Energy**

Second Floor: 2,028 SF



#### Contact

**Luke Reardon Hannah Cano** 360-676-4866

360-676-4866 Hannah@saratogacom.com Luke@saratogacom.com