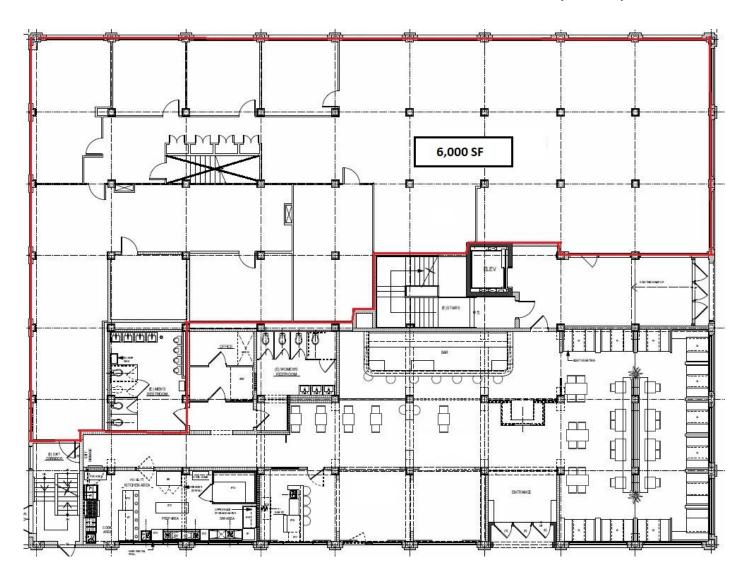

6,000 sf available

Parking Available

Bellingham Landmark Building

**High Traffic Corner** 

Flexible Space Configurations

#### Contact

Hannah Cano 360-676-4866 Hannah@saratogacom.com

Luke Reardon 360-676-4866 Luke@saratogacom.com



#### Location





# For Lease

## **Puget Sound Energy**

#### PROPERTY FACT SHEET

Address: 1327 N State

Building Size 30,000 SF

**Zoning:** Commercial

Use: Retail & Office

Sprinklers: No

Elevator: Yes

Parking: Available onsite and adjacent

lot

Lease Type: Modified Gross

Signage: Building Signage

Year Built: 1920

**Traffic Counts:** 7,300 cars per day

#### Contact

Hannah Cano 360-676-4866 Hannah@saratogacom.com

**Luke Reardon** 360-676-4866 Luke@saratogacom.com









# For Lease

### **Puget Sound Energy**

First Floor: 2,300-6,000 SF



#### Contact

Hannah Cano 360-676-4866

Luke Reardon 360-676-4866 



# For Lease

## **Puget Sound Energy**

Second Floor: 2,028 SF



#### Contact

**Luke Reardon Hannah Cano** 360-676-4866

360-676-4866 Hannah@saratogacom.com Luke@saratogacom.com