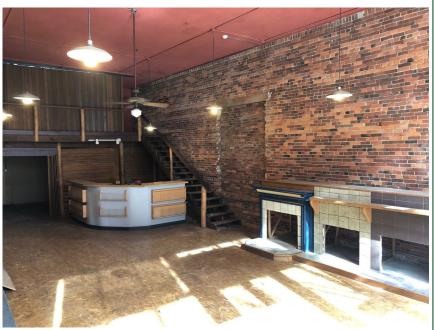

### 913 Harris Ave.

Bellingham, WA

Historic Retail Space in Fairhaven

\$20/SF/YR Gross

**Available Now** 

**Original Brick Walls** 

**Large Storefront Displays** 

Neighboring Tenants:

#### PROPERTY FACT SHEET

913 Harris Ave. Address: **Zoning:** Commercial **Building:** Brick Year Built: 1888 Lease Type: Gross TI Allowance Negotiable **Building Size:** 200,0000 SF Vacancy Size: 1700 SF Parking: Street