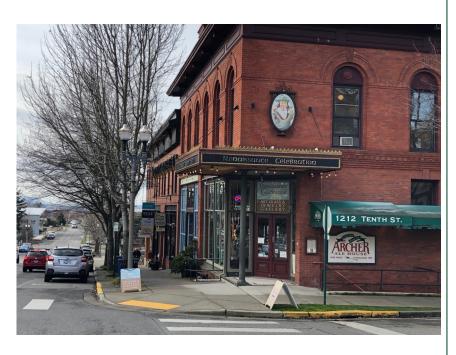

### 913 Harris Ave.

Bellingham, WA

Historic Retail Space in Fairhaven

\$20/SF/YR Gross

**Available Now** 

**Original Brick Walls** 

**Large Storefront Displays** 

Neighboring Tenants:

Archer Ale House, Iron Rooster, and Renaissance Celebration

Carrie Hamilton 360-676-4866 carrie@saratogacom.com