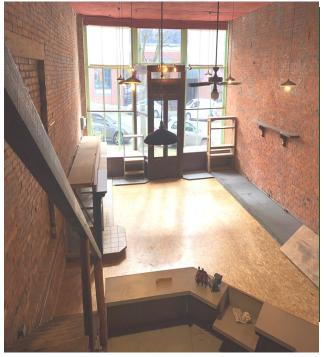

### 913 Harris Ave.

Bellingham, WA

Historic Retail Space in Fairhaven

\$20/SF/YR Gross

**Available Now** 

**Original Brick Walls** 

**Large Storefront Displays** 

Neighboring Tenants:

#### PROPERTY FACT SHEET

913 Harris Ave. Address: **Zoning:** Commercial **Building:** Brick Year Built: 1888 Lease Type: Gross TI Allowance Negotiable **Building Size:** 200,0000 SF Vacancy Size: 1700 SF Parking: Street