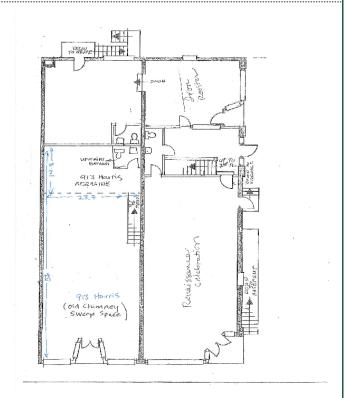

#### PROPERTY FACT SHEET

913 Harris Ave. Address: **Zoning:** Commercial **Building:** Brick Year Built: 1888 Lease Type: Gross TI Allowance Negotiable **Building Size:** 200,0000 SF Vacancy Size: 1700 SF Parking: Street