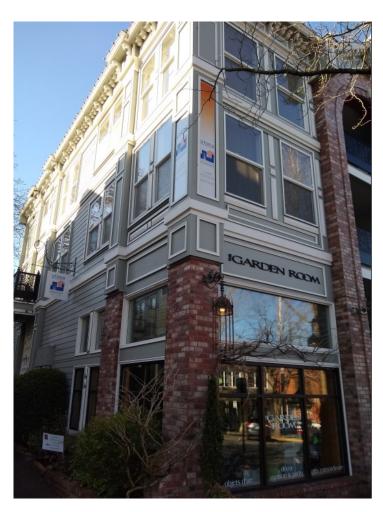

# Office Space For Lease

## Fairhaven—1006 Harris Avenue # 220

1006 Harris Avenue Suite 220, Bellingham

### **Features**

- \$19/square foot /year (Gross lease)
- Size: 1,322 square feet
- Prime Downtown Fairhaven location
- · Open floorplan & loft
- Abundant natural light
- Picturesque setting
- Walkable to amenities
- High foot traffic area

#### Contact

Eva Grace 360-676-4866 Eva@saratogacom.com







# For Lease

### Fairhaven—1006 Harris Avenue # 220









Contact

Eva Grace 360-676-4866 Eva@saratogacom.com



# For Lease

### Fairhaven—1006 Harris Avenue # 220





Upper Office Area



#### Contact

Eva Grace 360-676-4866 Eva@saratogacom.com