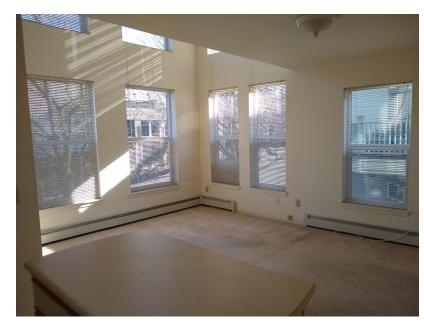

# Office Space For Lease

## Fairhaven—1006 Harris Avenue # 220

1006 Harris Avenue Suite 220, Bellingham

### **Features**

- \$19/square foot /year (Gross lease)
- Size: 1,322 square feet
- Prime Downtown Fairhaven location
- · Open floorplan & loft
- Abundant natural light
- Picturesque setting
- Walkable to amenities
- High foot traffic area

#### Contact

Eva Grace 360-676-4866 Eva@saratogacom.com







# For Lease

### Fairhaven—1006 Harris Avenue # 220









Contact

Eva Grace 360-676-4866 Eva@saratogacom.com



# For Lease

### Fairhaven—1006 Harris Avenue # 220





Upper Office Area



#### Contact

Eva Grace 360-676-4866 Eva@saratogacom.com