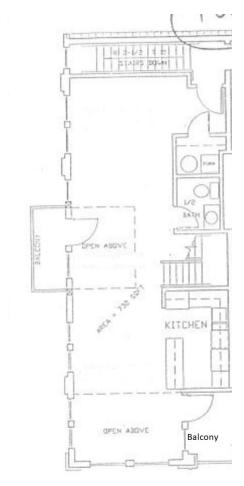

### **Features**

- \$19/square foot /year (Gross lease)
- Size: 1,322 square feet
- Prime Downtown Fairhaven location
- · Open floorplan & loft
- Abundant natural light
- Picturesque setting
- Walkable to amenities
- High foot traffic area