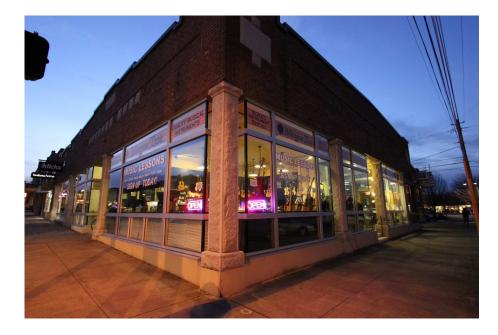

# Retail Space For Lease

## **232 East Champion Street**

Bellingham, WA 98225

### **Features**

- 1,583 SF Corner Retail
- Downtown Commercial Core
- \$18/sf/yr
- NNN Lease
- High Traffic Corner
- Open Floorplan
- Metered Street Parking