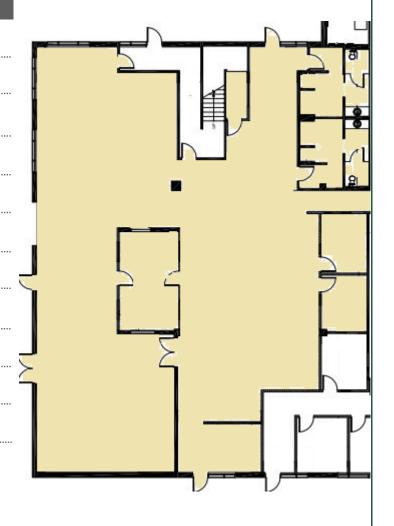

### **400 Sequoia Drive**

Bellingham, WA

Suite 130

5,887 SF

\$14/sf/yr + NNN

Flexible floor plan configurations

Ample Parking

Rollup door