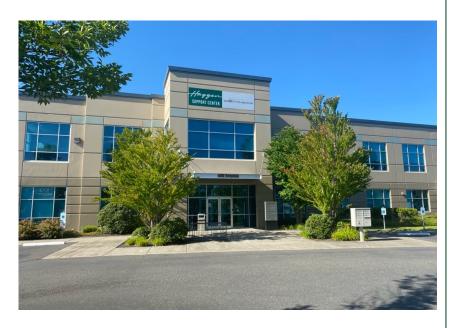

### **400 Sequoia Drive**

Bellingham, WA

Suite 130

5,887 SF

\$14/sf/yr + NNN

Flexible floor plan configurations

Ample Parking

Rollup door

#### **PROPERTY FACT SHEET**

Address: 400 Sequoia Drive Suite 130

Site: 6.2 acres

**Zoning:** Commercial Industrial

Building: Concrete Tilt

Year Built: 2000

Building Size: 57,476 SF

Elevator: Yes