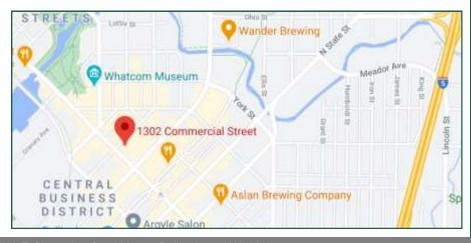

# For Lease

## Parkade Building

1302 Commercial Street Bellingham, WA

- 2,753 SF Available
- \$12 /SF/YR + NNN +
- Leasehold Excise Tax
- Available
- High Traffic Location in Downtown
- High Ceilings
- New HVAC unit







### Contact

Hannah Cano 360-676-4866 hannah@saratogacom.com

### Location





## For Lease

### Parkade Building

### **PROPERTY FACT SHEET**

Address: 1302 Commercial, Bellingham

**Building:** Historic Parkade Building

Parking: Street and Parkade

Locus, Quinn & Foster, Wandering

Neighboring Tenants: Oaks Art Gallery, Beards and

Brews, Good to Go Meat Pies



#### Contact

Hannah Cano 360-676-4866 hannah@saratogacom.com