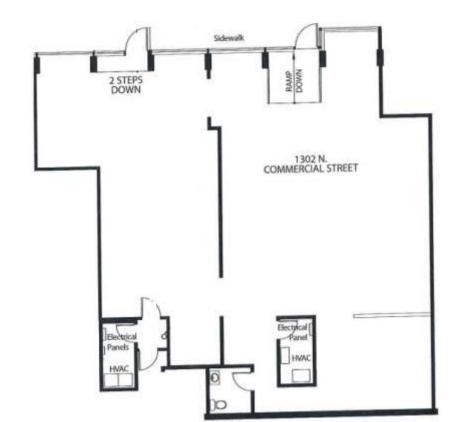

# For Lease

## Parkade Building

1302 Commercial Street Bellingham, WA

- 2,753 SF Available
- \$12 /SF/YR + NNN +
- Leasehold Excise Tax
- Available
- High Traffic Location in Downtown
- High Ceilings
- New HVAC unit