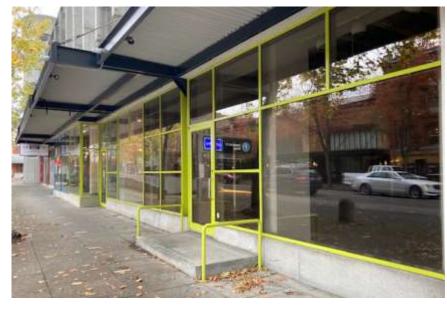

# For Lease

## Parkade Building

1302 Commercial Street Bellingham, WA

- 2,753 SF Available
- \$12 /SF/YR + NNN +
- Leasehold Excise Tax
- Available
- High Traffic Location in Downtown
- High Ceilings
- New HVAC unit