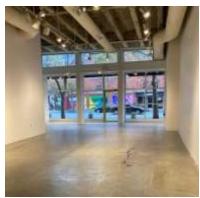

# For Lease

## Parkade Building

1302 Commercial Street Bellingham, WA

- 2,753 SF Available
- \$12 /SF/YR + NNN +
- Leasehold Excise Tax
- Available
- High Traffic Location in Downtown
- High Ceilings
- New HVAC unit