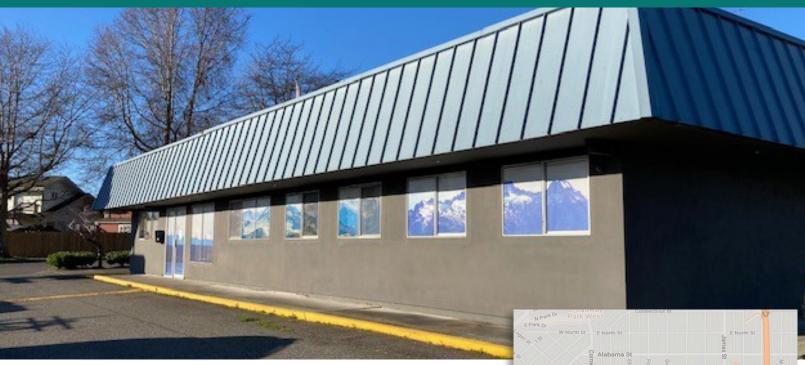

## SINGLE OFFICES AVAILABLE

2220 CORNWALL, BELLINGHAM

- RENT:
  \$450 \$550/MONTH (MODIFIED GROSS)
- TURNKEY MEDICAL OFFICE
- SINGLE OFFICES + COMMON AREA
  AVAILABLE FOR LEASE
- BUILT IN 1965
- UPDATED INTERIOR
- HIGH TRAFFIC COUNT + VISIBILITY
- PARKING FOR PATRONS ONLY