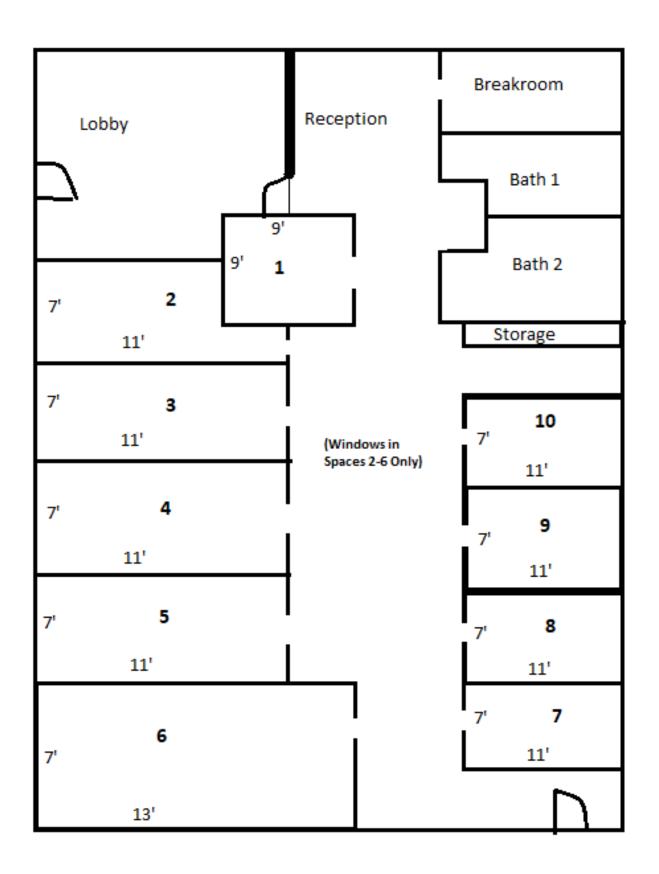

## SINGLE OFFICES AVAILABLE

2220 CORNWALL, BELLINGHAM

- RENT:
  \$450 \$550/MONTH (MODIFIED GROSS)
- TURNKEY MEDICAL OFFICE
- SINGLE OFFICES + COMMON AREA
  AVAILABLE FOR LEASE
- BUILT IN 1965
- UPDATED INTERIOR
- HIGH TRAFFIC COUNT + VISIBILITY
- PARKING FOR PATRONS ONLY

## SINGLE OFFICES AVAILABLE FOR LEASE