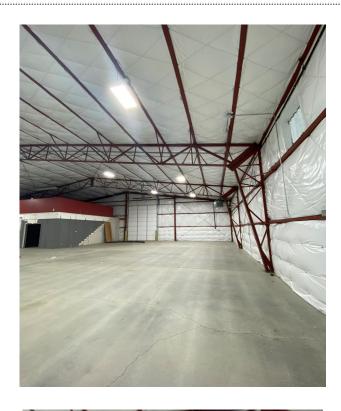

### \$0.67/SF/MO + NNN

14,682 SF TOTAL

1,250 SF Office

13,432 SF Warehouse

<0.5 miles to I-5

**Ample Parking** 

(2) Grade Level Roll Up Doors

Loading well

#### PROPERTY FACT SHEET

Address: 1750 Moore Street

Site: 0.74 Acres

**Zoning:** Industrial

Building: Metal

Year Built: 1970

Building Size: 14,638 SF

**Doors:** (2) Grade Level

.....

**Parking:** On Site

Ceiling Height: 22' peak, 15' eaves

**Sprinkler System:** No