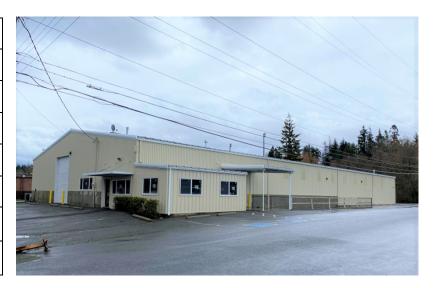

# **FOR LEASE**

## Haskell Business Center

## 1750 Moore Street

### Bellingham, WA

### \$0.67/SF/MO + NNN

14,682 SF TOTAL

1,250 SF Office

13,432 SF Warehouse

<0.5 miles to I-5

**Ample Parking** 

(2) Grade Level Roll Up Doors

Loading well

### INDUSTRIAL STAND-ALONE BUILDING

Contact

Amia Froese, CCIM 360-676-4866 amia@saratogacom.com