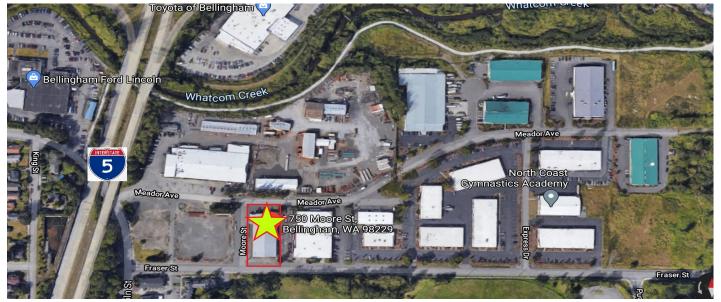

## 1750 Moore Street

### Bellingham, WA

#### PROPERTY FACT SHEET

Address: 1750 Moore Street

Site: 0.74 Acres

**Zoning:** Industrial

Building: Metal

Year Built: 1970

Building Size: 14,638 SF

**Doors:** (2) Grade Level