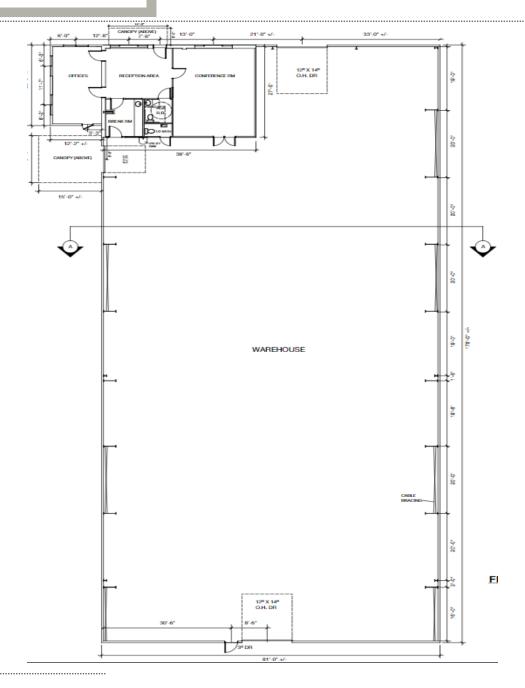

### \$0.67/SF/MO + NNN

14,682 SF TOTAL

1,250 SF Office

13,432 SF Warehouse

<0.5 miles to I-5

**Ample Parking** 

(2) Grade Level Roll Up Doors

Loading well

#### PROPERTY FACT SHEET

Address: 1750 Moore Street

Site: 0.74 Acres

**Zoning:** Industrial

Building: Metal

Year Built: 1970

Building Size: 14,638 SF

**Doors:** (2) Grade Level

.....

**Parking:** On Site

Ceiling Height: 22' peak, 15' eaves

**Sprinkler System:** No