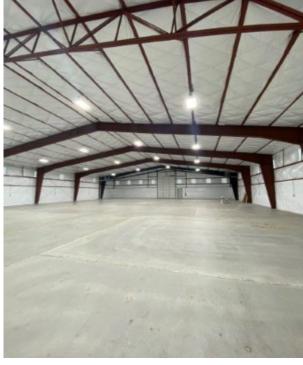

### \$0.67/SF/MO + NNN

14,682 SF TOTAL

1,250 SF Office

13,432 SF Warehouse

<0.5 miles to I-5

**Ample Parking** 

(2) Grade Level Roll Up Doors

Loading well

#### PROPERTY FACT SHEET

Address: 1750 Moore Street

Site: 0.74 Acres

**Zoning:** Industrial

Building: Metal

Year Built: 1970

Building Size: 14,638 SF

**Doors:** (2) Grade Level

.....

**Parking:** On Site

Ceiling Height: 22' peak, 15' eaves

**Sprinkler System:** No