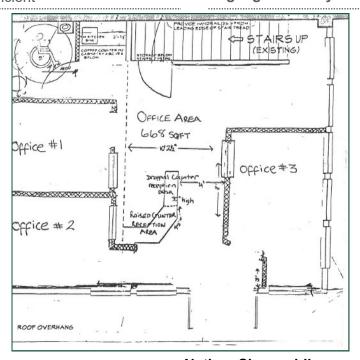

## 102 Ohio St

Bellingham, WA 98225

2,350 Square Feet

\$17/sf Modified Gross

Corner space

**Great Visibility** 

Multi-Level

**ADA Bathroom** 

### PROPERTY FACT SHEET

Address: 102 Ohio St, Bellingham,

WA 98225

Zoning: Downtown District Urban Vil-

lage, Commercial Core

Year Built: 1984

**Building Size:** 7,510 Sq Ft

Class: C