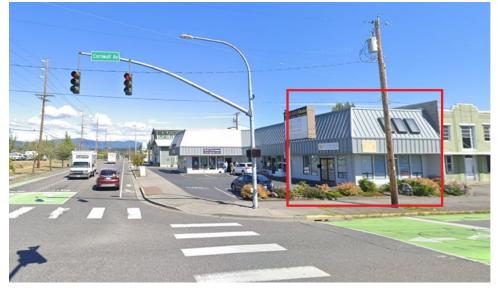

## 102 Ohio St

Bellingham, WA 98225

2,350 Square Feet

\$17/sf Modified Gross

Corner space

**Great Visibility** 

Multi-Level

**ADA Bathroom** 

### PROPERTY FACT SHEET

Address: 102 Ohio St, Bellingham,

WA 98225

Zoning: Downtown District Urban Vil-

lage, Commercial Core

Year Built: 1984

**Building Size:** 7,510 Sq Ft

Class: C

Parking: Sufficient

**Lease Type:** Modified Gross

Access: ADA Accessible

Floors: 2

**Traffic Counts:** 8,400

Close by: Bellingham High School

Signage Visibility: Excellent