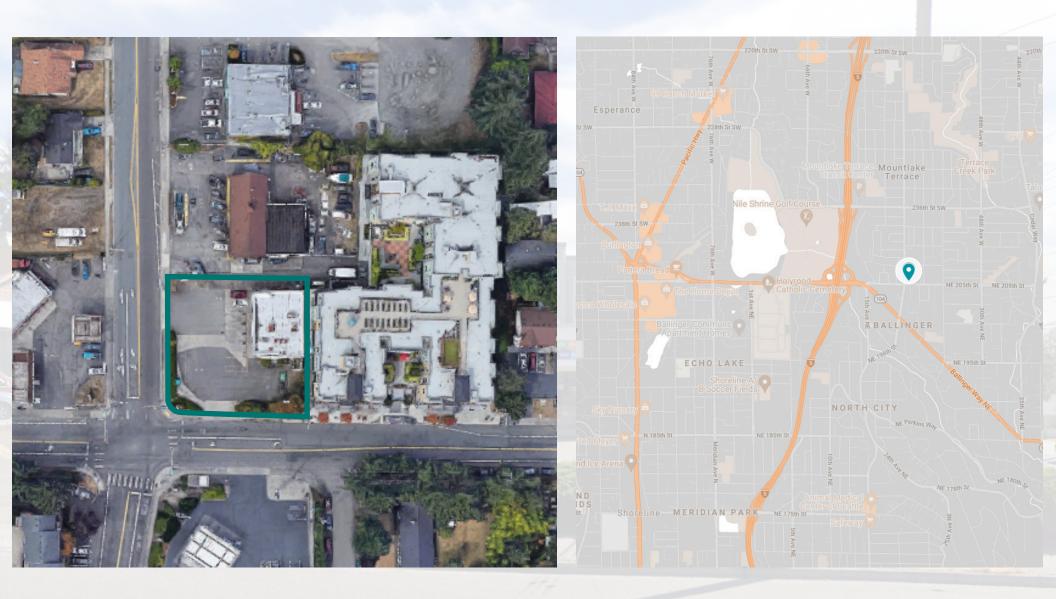

1

24325 56<sup>TH</sup> AVE. WEST, MOUNTLAKE TERRACE, WA

0.00

 $\mathcal{O}$ 

#### PRIME REDEVELOPMENT SITE FOR SALE

#### 24325 56<sup>TH</sup> AVE. WEST, MOUNTLAKE TERRACE, WA

#### LISTING PRICE: \$1,500,000 14,375 SQUARE FOOT LOT

- Ideal for future redevelopment
- Tenant has lease thru September 2025
- Zoned TC-R (Town Center Reserve)
- Allowable uses include:
  - multifamily
  - commercial
  - retail
  - office
- Allowable building heights of up to 4 stories.



Amia Froese, CCIM, CPM amia@saratogacom.com 360.610.4331

Hannah Cano hannah@saratogacom.com 360.610.4335

WWW.saratogacom.com 228 E CHAMPION, STE 102, BELLINGHAM, WA 98225 Information contained herein has been obtained from sources deemed reliable,

BUT NOT GUARANTEED. BUYER TO VERIFY.



# PARCEL OUTLINE + MAP



## **DEMOGRAPHICS - 1 MILE**

INCOME

6

#### DEMOGRAPHIC PROFILE

24325 56th Ave W, Mountlake Terrace, Washington, 98043

#### Ring of 1 mile

THE SCIENCE OF WHERE®



| nfographic contains data provided by Esri.<br>intage of the data is 2021, 2026. |  |
|---------------------------------------------------------------------------------|--|

EDUCATION

|      | 5%                           |                                       |                     |                                        |                         | \$82,589<br>Median Household Incom  |
|------|------------------------------|---------------------------------------|---------------------|----------------------------------------|-------------------------|-------------------------------------|
|      | No High<br>School<br