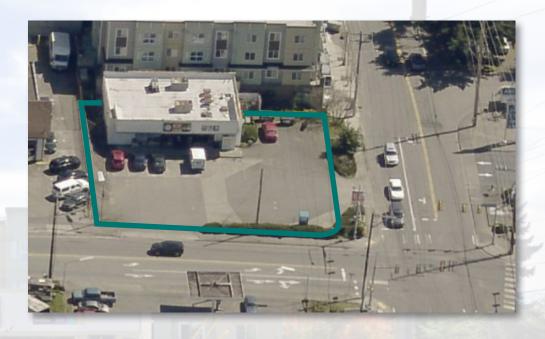

# PARCEL OUTLINE + MAP

#### LISTING PRICE: \$1,500,000 14,375 SQUARE FOOT LOT

- Ideal for future redevelopment
- Tenant has lease thru September 2025
- Zoned TC-R (Town Center Reserve)
- Allowable uses include:
  - multifamily
  - commercial
  - retail
  - office
- Allowable building heights of up to 4 stories.