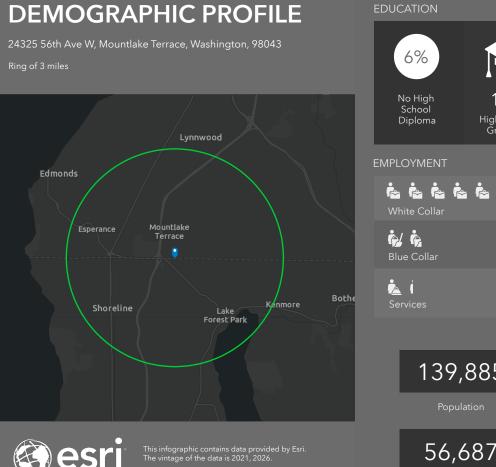

# **DEMOGRAPHICS - 3 MILE**

| DUCATION                     |                                       |                            |                                        |                            | INCOME                              |
|------------------------------|---------------------------------------|----------------------------|----------------------------------------|----------------------------|-------------------------------------|
| 6%                           | $\mathbf{k}$                          |                            |                                        |                            | \$88,351<br>Median Household Income |
| No High<br>School<br>Diploma | <b>16%</b><br>High School<br>Graduate | <b>32%</b><br>Some College | 46%<br>Bachelor's/Grad<br>/Prof Degree |                            | \$46,546<br>Per Capita Income       |
| MPLOYMENT                    |                                       |                            |                                        |                            | ¢ つ つ つ つ つ つ                       |
| 🔄 🚰 🏝 🖡<br>White Collar      |                                       | 74%                        |                                        |                            | \$223,303<br>Median Net Worth       |
| Blue Collar                  |                                       | 16%                        | 5.4%                                   | 200000+                    | HOUSEHOLD INCOME (\$)               |
| A Services                   |                                       | 11%                        | Unemployment<br>Rate                   | 150000-199999              |                                     |
|                              | KEY FA                                | \CTS                       | 75000-99999                            |                            |                                     |
| 139,885<br>Population        |                                       | 41.                        | 41.8                                   |                            |                                     |
|                              |                                       | Median Age                 |                                        | 35000-49999<br>25000-34999 |                                     |
| 56,0                         | 687                                   | \$72,2                     | \$72,209                               |                            |                                     |
| Households                   |                                       | Median Dispos              | able Income                            | 0                          | 4,000 8,000                         |

Source: This infographic contains data provided by Esri, Esri. The vintage of the data is 2021, 2026.

THE SCIENCE OF WHERE