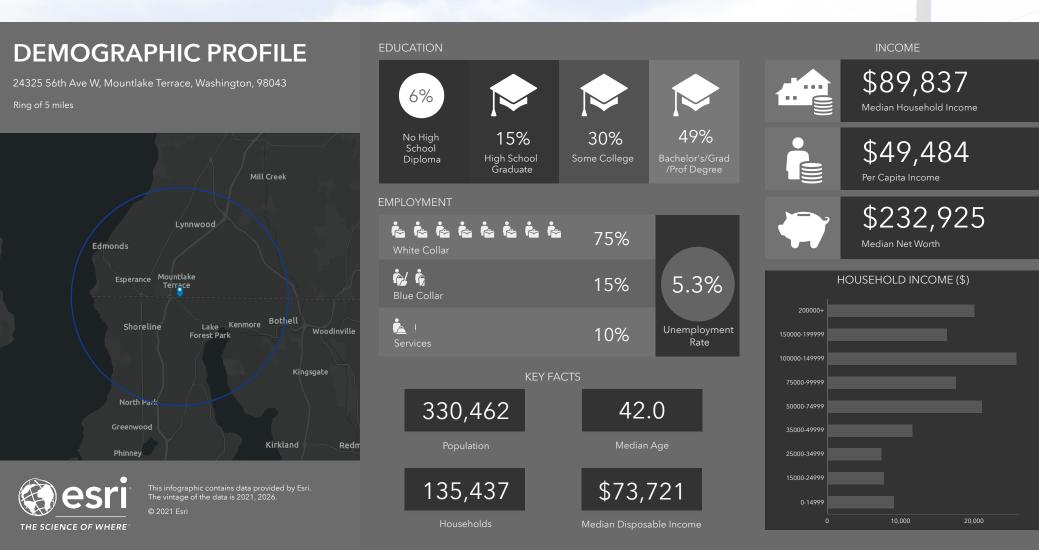

# **DEMOGRAPHICS - 5 MILE**

Source: This infographic contains data provided by Esri, Esri. The vintage of the data is 2021, 2026