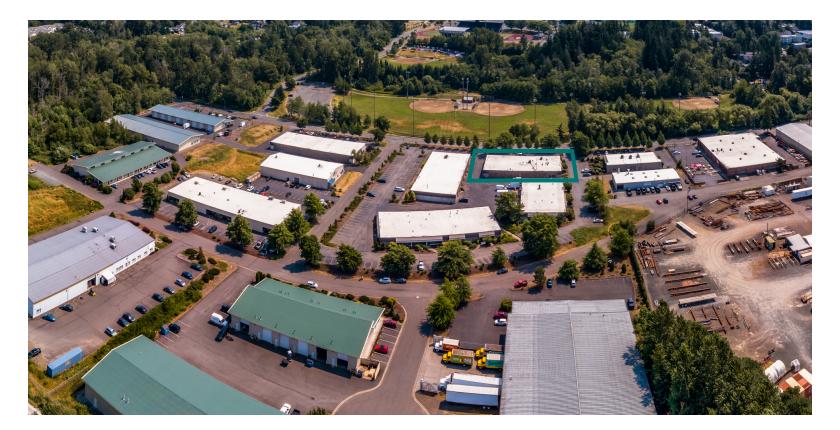

### HASKELL BUSINESS CENTER

# 1301 FRASER STREET, BELLINGHAM

### SUITE A-101

\$12.00/sf/yr + nnn (\$1,100/mo + nnn)

1,100 SQUARE FEET

- Office space
- Professional office space
- Great exposure from Fraser Street
- Ample parking
- Zoning: industrial

Hannah Cano hannah@saratogacom.com 360.610.4335