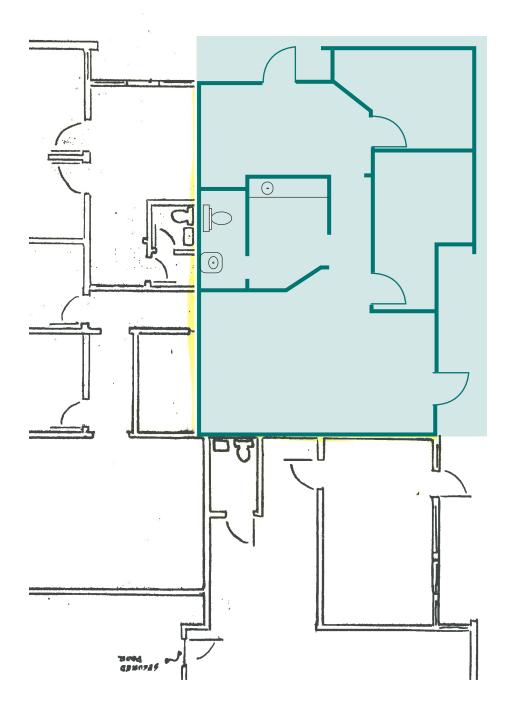

### SUITE A-101

\$12.00/sf/yr + nnn (\$1,100/mo + nnn)

1,100 SQUARE FEET

- Office space
- Professional office space
- Great exposure from Fraser Street
- Ample parking
- Zoning: industrial

Hannah Cano hannah@saratogacom.com 360.610.4335