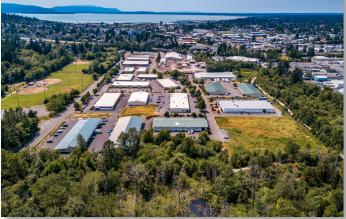

### HASKELL BUSINESS CENTER

# 1301 FRASER STREET, BELLINGHAM

### SUITE A-101

\$12.00/sf/yr + nnn (\$1,100/mo + nnn)

1,100 SQUARE FEET

- Office space
- Professional office space
- Great exposure from Fraser Street
- Ample parking
- Zoning: industrial







Hannah Cano hannah@saratogacom.com 360.610.4335

Amia Froese, CCIM, CPM amia@saratogacom.com 360.610.4331

WWW.saratogacom.com 228 E CHAMPION, STE 102, BELLINGHAM, WA 98225 INFORMATION CONTAINED HEREIN HAS BEEN OBTAINED FROM SOURCES DEEMED RELIABLE, BUT NOT GUARANTEED. LESSEE TO VERIFY.

# 1301 FRASER STREET - A-101

#### INDUSTRIAL OFFICE SPACE FOR LEASE

SUITE A-101





# 1301 FRASER STREET - A-101

#### INDUSTRIAL OFFICE SPACE FOR LEASE