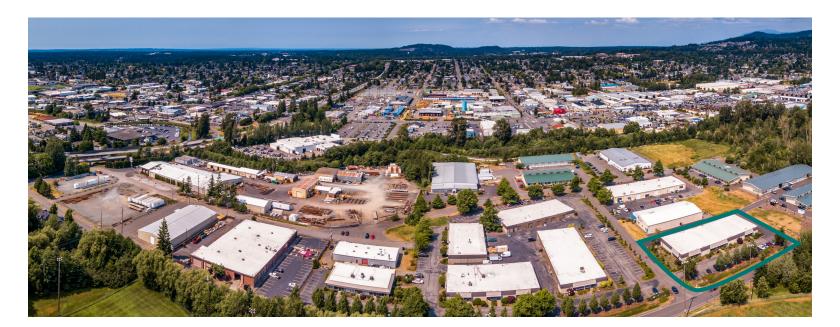

#### HASKELL BUSINESS CENTER

## 1405 FRASER STREET, BELLINGHAM

#### SUITE F-103

\$0.75/sf/mo + NNN (\$2,536/mo + NNN)

3,381 SQUARE FEET

- Warehouse space
- Great exposure to Fraser Street
- Grade level rollup door
- Ample parking
- Zoning: industrial

Hannah Cano hannah@saratogacom.com 360.610.4335