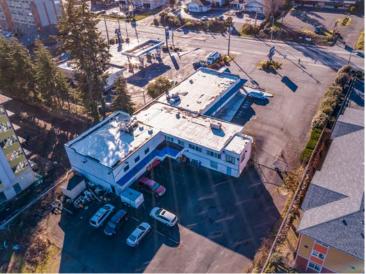

#### SAMISH WAY BUILDING FOR LEASE

#### 110 N SAMISH WAY, BELLINGHAM

\$14 /SF/YR + NNN 3,500 - 16,000 SQUARE FEET

- Sprinkled building
- Onsite parking
- Close proximity to Western Washington University
- Zoned Samish commercial core

Amia Froese, CCIM, CPM amia@saratogacom.com 360.610.4331