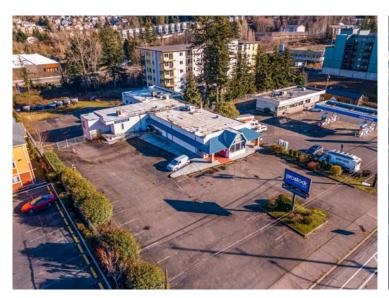

#### OFFICE/RETAIL FOR LEASE

# SARATOGA

#### SAMISH WAY BUILDING FOR LEASE

#### 110 N SAMISH WAY, BELLINGHAM



\$14 /SF/YR + NNN 3,500 - 16,000 SQUARE FEET

- Sprinkled building
- Onsite parking
- Close proximity to Western Washington University
- Zoned Samish commercial core

Amia Froese, CCIM, CPM amia@saratogacom.com 360.610.4331

Hannah Cano hannah@saratogacom.com 360.610.4335

www.saratogacom.com 228 E CHAMPION, STE 102, BELLINGHAM, WA 98225

INFORMATION CONTAINED HEREIN HAS BEEN OBTAINED FROM SOURCES DEEMED RELIABLE, BUT NOT GUARANTEED. LESSEE TO VERIFY.

#### 110 N SAMISH WAY, BELLINGHAM







## 110 N SAMISH WAY, BELLINGHAM















### 110 N SAMISH WAY, BELLINGHAM



110 N SAMISH WAY BELLINGHAM, WA 98225





A1