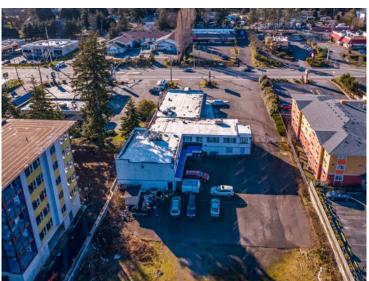

#### OFFICE/RETAIL FOR LEASE

# SARATOGA

#### SAMISH WAY BUILDING FOR LEASE

#### 110 N SAMISH WAY, BELLINGHAM



\$14 /SF/YR + NNN 3,500 - 16,000 SQUARE FEET

- Sprinkled building
- Onsite parking
- Close proximity to Western Washington University
- Zoned Samish commercial core

Amia Froese, CCIM, CPM amia@saratogacom.com 360.610.4331

Hannah Cano hannah@saratogacom.com 360.610.4335

www.saratogacom.com 228 E CHAMPION, STE 102, BELLINGHAM, WA 98225

INFORMATION CONTAINED HEREIN HAS BEEN OBTAINED FROM SOURCES DEEMED RELIABLE, BUT NOT GUARANTEED. LESSEE TO VERIFY.

#### 110 N SAMISH WAY, BELLINGHAM







## 110 N SAMISH WAY, BELLINGHAM















### 110 N SAMISH WAY, BELLINGHAM



110 N SAMISH WAY BELLINGHAM, WA 98225





A1