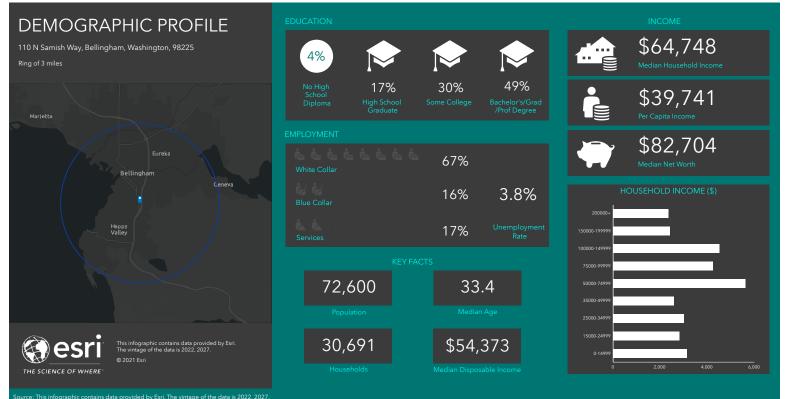

#### OFFICE/RETAIL FOR LEASE

# SARATOGA

#### SAMISH WAY BUILDING FOR LEASE

#### 110 N SAMISH WAY, BELLINGHAM



\$14 /SF/YR + NNN 3,500 - 16,000 SQUARE FEET

- Sprinkled building
- Onsite parking
- Close proximity to Western Washington University
- Zoned Samish commercial core

Amia Froese, CCIM, CPM amia@saratogacom.com 360.610.4331

Hannah Cano hannah@saratogacom.com 360.610.4335

www.saratogacom.com 228 E CHAMPION, STE 102, BELLINGHAM, WA 98225

INFORMATION CONTAINED HEREIN HAS BEEN OBTAINED FROM SOURCES DEEMED RELIABLE, BUT NOT GUARANTEED. LESSEE TO VERIFY.

#### 110 N SAMISH WAY, BELLINGHAM







## 110 N SAMISH WAY, BELLINGHAM















### 110 N SAMISH WAY, BELLINGHAM



110 N SAMISH WAY BELLINGHAM, WA 98225





A1