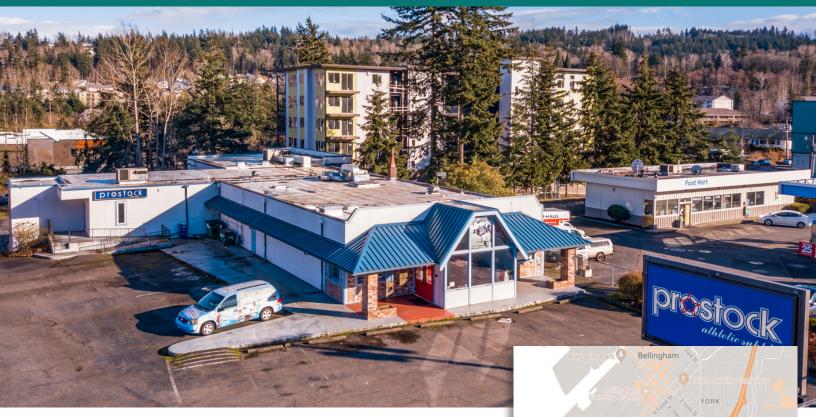

#### SAMISH WAY BUILDING FOR LEASE

#### 110 N SAMISH WAY, BELLINGHAM

\$14 /SF/YR + NNN 3,500 - 16,000 SQUARE FEET

- Sprinkled building
- Onsite parking
- Close proximity to Western Washington University
- Zoned Samish commercial core

Amia Froese, CCIM, CPM amia@saratogacom.com 360.610.4331