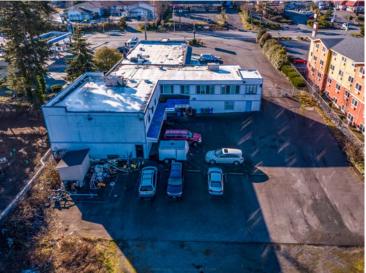

#### SAMISH WAY BUILDING FOR LEASE

#### 110 N SAMISH WAY, BELLINGHAM

\$14 /SF/YR + NNN 3,500 - 16,000 SQUARE FEET

- Sprinkled building
- Onsite parking
- Close proximity to Western Washington University
- Zoned Samish commercial core

Amia Froese, CCIM, CPM amia@saratogacom.com 360.610.4331

#### OFFICE/RETAIL FOR LEASE