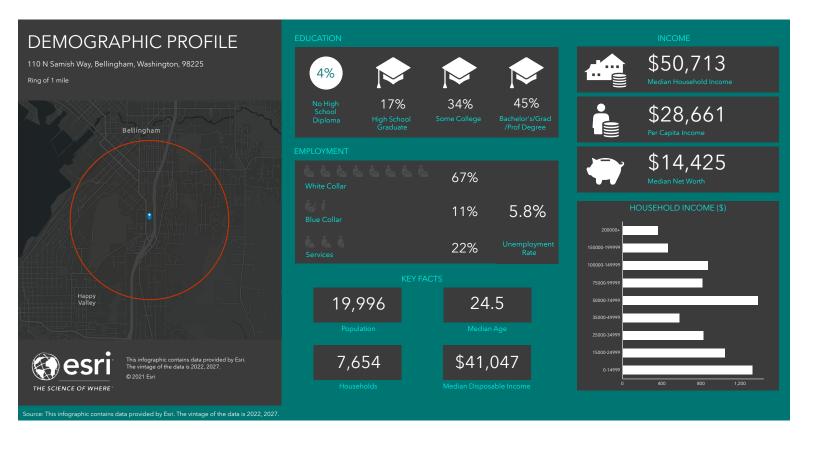

#### OFFICE/RETAIL FOR LEASE

# SARATOGA

#### SAMISH WAY BUILDING FOR LEASE

#### 110 N SAMISH WAY, BELLINGHAM



\$14 /SF/YR + NNN 3,500 - 16,000 SQUARE FEET

- Sprinkled building
- Onsite parking
- Close proximity to Western Washington University
- Zoned Samish commercial core

Amia Froese, CCIM, CPM amia@saratogacom.com 360.610.4331

Hannah Cano hannah@saratogacom.com 360.610.4335

www.saratogacom.com 228 E CHAMPION, STE 102, BELLINGHAM, WA 98225

INFORMATION CONTAINED HEREIN HAS BEEN OBTAINED FROM SOURCES DEEMED RELIABLE, BUT NOT GUARANTEED. LESSEE TO VERIFY.

#### 110 N SAMISH WAY, BELLINGHAM







## 110 N SAMISH WAY, BELLINGHAM















### 110 N SAMISH WAY, BELLINGHAM



110 N SAMISH WAY BELLINGHAM, WA 98225





A1