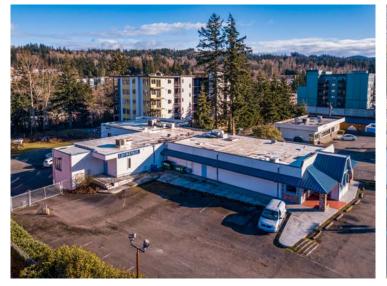

#### OFFICE/RETAIL FOR LEASE

# SARATOGA

#### SAMISH WAY BUILDING FOR LEASE

#### 110 N SAMISH WAY, BELLINGHAM



\$14 /SF/YR + NNN 3,500 - 16,000 SQUARE FEET

- Sprinkled building
- Onsite parking
- Close proximity to Western Washington University
- Zoned Samish commercial core

Amia Froese, CCIM, CPM amia@saratogacom.com 360.610.4331

Hannah Cano hannah@saratogacom.com 360.610.4335

www.saratogacom.com 228 E CHAMPION, STE 102, BELLINGHAM, WA 98225

INFORMATION CONTAINED HEREIN HAS BEEN OBTAINED FROM SOURCES DEEMED RELIABLE, BUT NOT GUARANTEED. LESSEE TO VERIFY.

#### 110 N SAMISH WAY, BELLINGHAM







## 110 N SAMISH WAY, BELLINGHAM















### 110 N SAMISH WAY, BELLINGHAM



110 N SAMISH WAY BELLINGHAM, WA 98225





A1