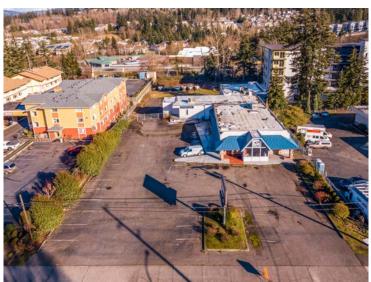

#### OFFICE/RETAIL FOR LEASE

# SARATOGA

#### SAMISH WAY BUILDING FOR LEASE

#### 110 N SAMISH WAY, BELLINGHAM



\$14 /SF/YR + NNN 3,500 - 16,000 SQUARE FEET

- Sprinkled building
- Onsite parking
- Close proximity to Western Washington University
- Zoned Samish commercial core

Amia Froese, CCIM, CPM amia@saratogacom.com 360.610.4331

Hannah Cano hannah@saratogacom.com 360.610.4335

www.saratogacom.com 228 E CHAMPION, STE 102, BELLINGHAM, WA 98225

INFORMATION CONTAINED HEREIN HAS BEEN OBTAINED FROM SOURCES DEEMED RELIABLE, BUT NOT GUARANTEED. LESSEE TO VERIFY.

#### 110 N SAMISH WAY, BELLINGHAM







## 110 N SAMISH WAY, BELLINGHAM















### 110 N SAMISH WAY, BELLINGHAM



110 N SAMISH WAY BELLINGHAM, WA 98225





A1