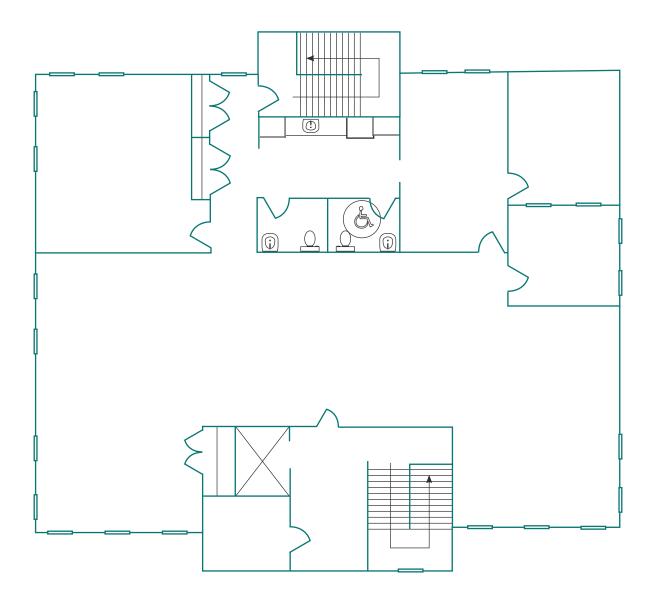

# 155 12<sup>TH</sup> STREET, BELLINGHAM

SUITE 222 PRICE \$13.70/sf/yr + MODIFIED GROSS

3,937 SQUARE FEET

- Available immediately
- Open floor office space
- 2<sup>nd</sup> Floor with elevator
- Parking onsite
- Professionally managed office building

## 155 12<sup>TH</sup> STREET - SUITE 222

# 155 12<sup>™</sup> STREET - SUITE 222

OFFICE SPACE FOR LEASE