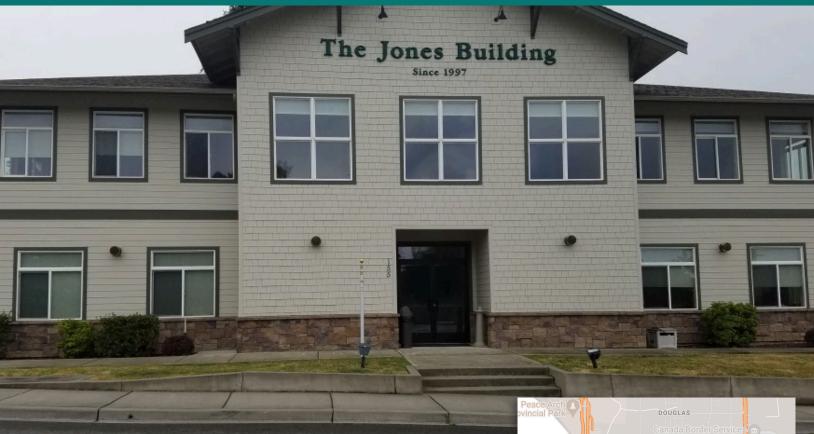

# 155 12<sup>TH</sup> STREET, BELLINGHAM

SUITE 222 PRICE \$13.70/sf/yr + MODIFIED GROSS

3,937 SQUARE FEET

- Available immediately
- Open floor office space
- 2<sup>nd</sup> Floor with elevator
- Parking onsite
- Professionally managed office building

## 155 12<sup>TH</sup> STREET - SUITE 222

# 155 12<sup>™</sup> STREET - SUITE 222

OFFICE SPACE FOR LEASE