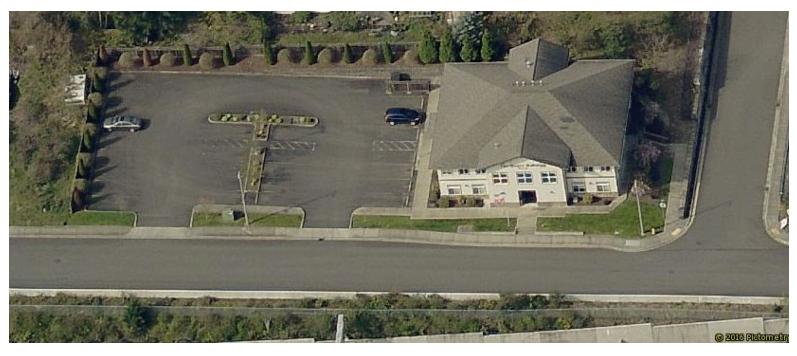

# 155 12<sup>TH</sup> STREET, BELLINGHAM

SUITE 222 PRICE \$13.70/sf/yr + MODIFIED GROSS

3,937 SQUARE FEET

- Available immediately
- Open floor office space
- 2<sup>nd</sup> Floor with elevator
- Parking onsite
- Professionally managed office building