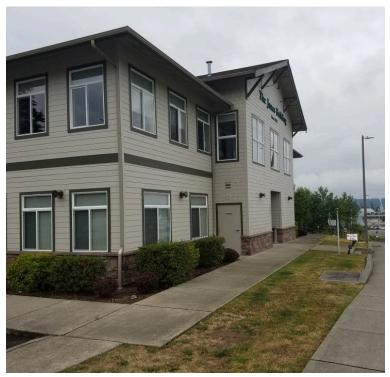

# 155 12<sup>TH</sup> STREET, BELLINGHAM

SUITE 222 PRICE \$13.70/sf/yr + MODIFIED GROSS

3,937 SQUARE FEET

- Available immediately
- Open floor office space
- 2<sup>nd</sup> Floor with elevator
- Parking onsite
- Professionally managed office building

## 155 12<sup>TH</sup> STREET - SUITE 222

# 155 12<sup>™</sup> STREET - SUITE 222

OFFICE SPACE FOR LEASE