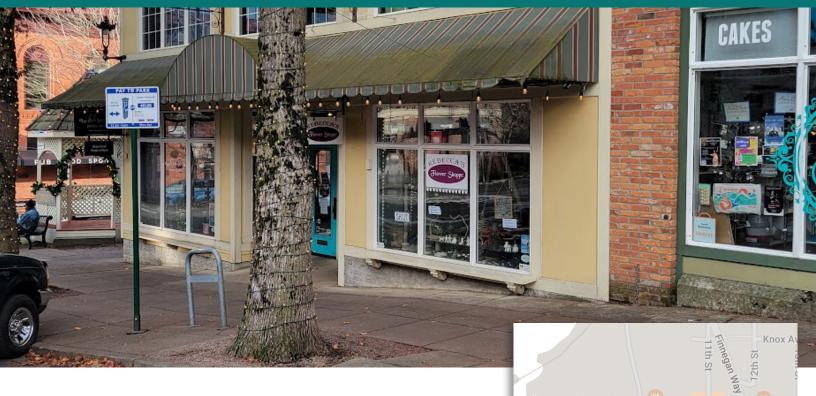

# HISTORIC FAIRHAVEN RETAIL SPACE

# 1003 HARRIS AVENUE, BELLINGHAM

## 1,000 SQUARE FEET BASE RATE \$2,000 gross lease

- Prime retail space in the center of the historic Fairhaven district, near Western Washington University
- Charming details including high ceilings, large store front windows.
- Small mezzanine perfect for office space or inventory
- Bathroom in unit
- Surrounded by plenty of anchor businesses including shopping, restaurants, and salons
- Heavy foot traffic
- Tenant is responsible for any and all utilities that can be billed separately.