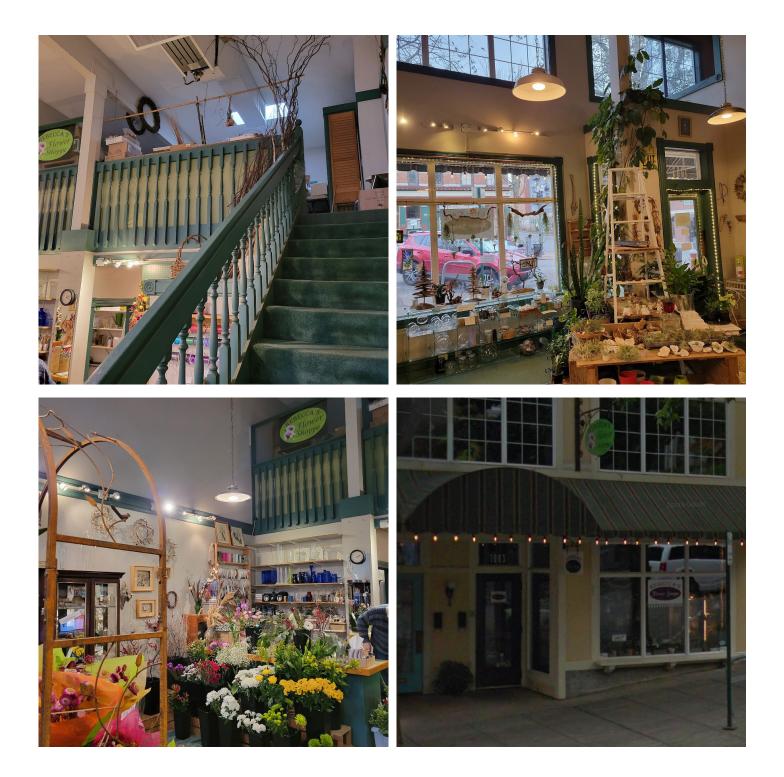

## 1,000 SQUARE FEET BASE RATE \$2,000 gross lease

- Prime retail space in the center of the historic Fairhaven district, near Western Washington University
- Charming details including high ceilings, large store front windows.
- Small mezzanine perfect for office space or inventory
- Bathroom in unit
- Surrounded by plenty of anchor businesses including shopping, restaurants, and salons
- Heavy foot traffic
- Tenant is responsible for any and all utilities that can be billed separately.