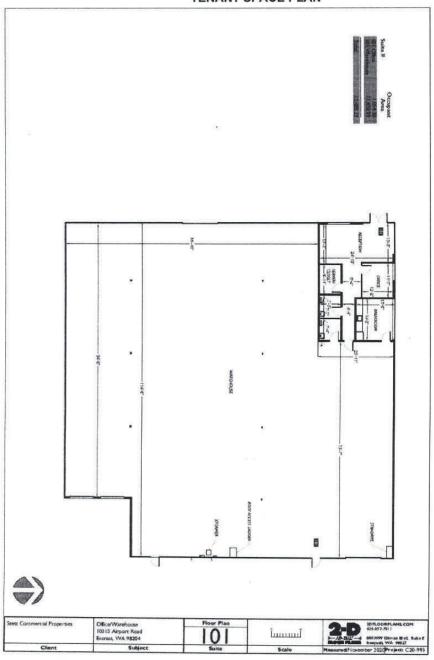

## INDUSTRIAL SUBLEASE OPPORTUNITY NEAR PAINE FIELD

## 10315 AIRPORT ROAD, EVERETT



SUITE 101 12,485 SF WAREHOUSE \$0.86/sr/mo + NNN

- · Located close to Paine Field Airport
- · Sublease term through May 2026
- Includes 1,054 SF office
- Ample power
- 24' clear height



Amia Froese, CCIM, CPM amia@saratogacom.com 360.610.4331

Hannah Cano

hannah@saratogacom.com 360.610.4335

www.saratogacom.com 228 E CHAMPION, STE 102, BELLINGHAM, WA 98225

# 10315 AIRPORT ROAD, EVERETT - SUITE 101

### INDUSTRIAL SUBLEASE OPPORTUNITY NEAR PAINE FIELD

#### **EXHIBIT C**

#### **TENANT SPACE PLAN**



27

Tenant Initial <u>Ly</u>