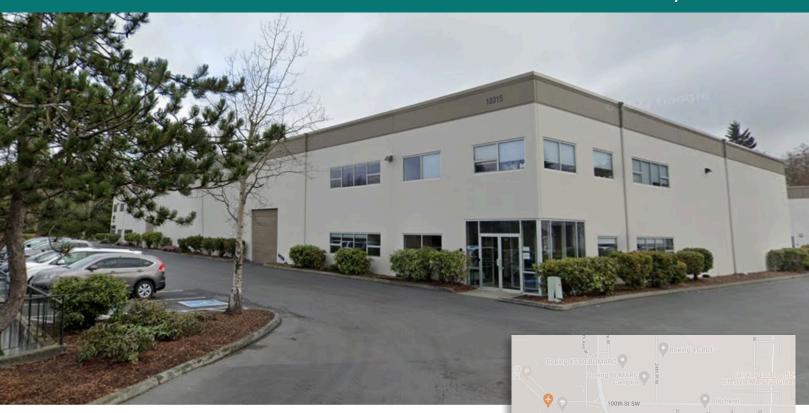

## 10315 AIRPORT ROAD, EVERETT

SUITE 101 12,485 SF WAREHOUSE \$0.86/sr/mo + NNN

- · Located close to Paine Field Airport
- · Sublease term through May 2026
- Includes 1,054 SF office
- Ample power
- 24' clear height

# 10315 AIRPORT ROAD, EVERETT - SUITE 101

### INDUSTRIAL SUBLEASE OPPORTUNITY NEAR PAINE FIELD