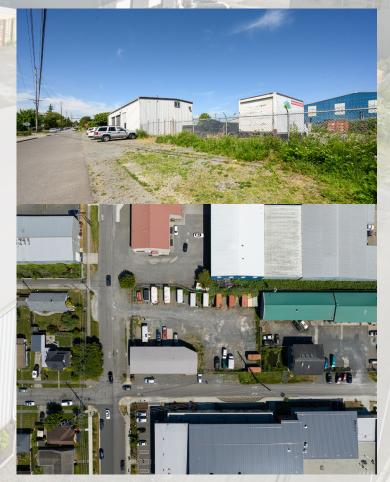

## **PROPERTY PHOTOS**

RARE OPPORTUNITY TO OWN A SUNNYLAND NEIGHBORHOOD INDUSTRIAL/
FLEX SPACE PROPERTY WITH FULLY FENCED YARD ON OVER HALF AN ACRE
PARCEL. THE BUILDING IS 6,645 SQUARE FEET INCLUSIVE OF WAREHOUSE AND
OFFICE BUILD OUT. THERE ARE TWO EXISTING GRADE-LEVEL ROLLUP DOORS
WITH A THIRD FRAMED OUT.