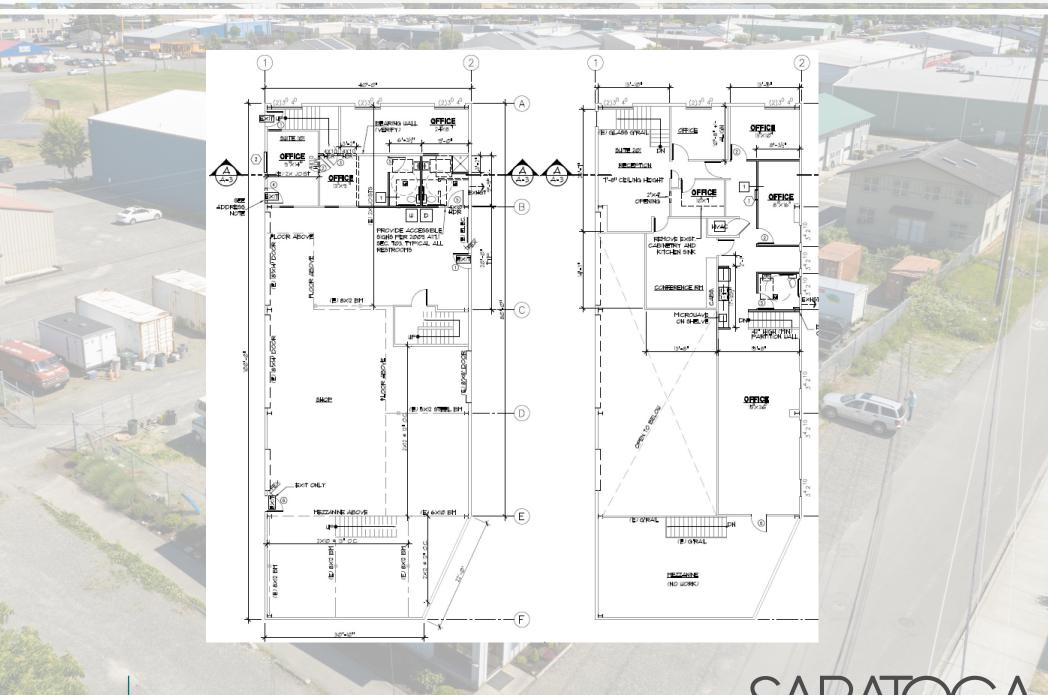

,000/mo + NNN

- 6,645 square foot building
  - + fully fenced yard
- · 0.66 acre lot
- · (2) grade level roll-up doors + 3rd framed in
- Ample office buildout





Amia Froese, CCIM, CPM amia@saratogacom.com 360.610.4331

Hannah Cano hannah@saratogacom.com 360.610.4335

www.saratogacom.com 228 E CHAMPION, STE 102, BELLINGHAM, WA 98225

Information contained herein has been obtained from sources deemed reliable, but not guaranteed. Buyer to verify.



## **PROPERTY PHOTOS**

RARE OPPORTUNITY TO OWN A SUNNYLAND NEIGHBORHOOD INDUSTRIAL/
FLEX SPACE PROPERTY WITH FULLY FENCED YARD ON OVER HALF AN ACRE
PARCEL. THE BUILDING IS 6,645 SQUARE FEET INCLUSIVE OF WAREHOUSE AND
OFFICE BUILD OUT. THERE ARE TWO EXISTING GRADE-LEVEL ROLLUP DOORS
WITH A THIRD FRAMED OUT.







## **BUILDING FLOOR PLAN**



2034 FRANKLIN ST, BELLINGHAM, WA

SARATOGA