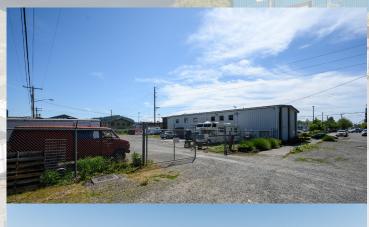

## **PROPERTY PHOTOS**

RARE OPPORTUNITY TO OWN A SUNNYLAND NEIGHBORHOOD INDUSTRIAL/
FLEX SPACE PROPERTY WITH FULLY FENCED YARD ON OVER HALF AN ACRE
PARCEL. THE BUILDING IS 6,645 SQUARE FEET INCLUSIVE OF WAREHOUSE AND
OFFICE BUILD OUT. THERE ARE TWO EXISTING GRADE-LEVEL ROLLUP DOORS
WITH A THIRD FRAMED OUT.