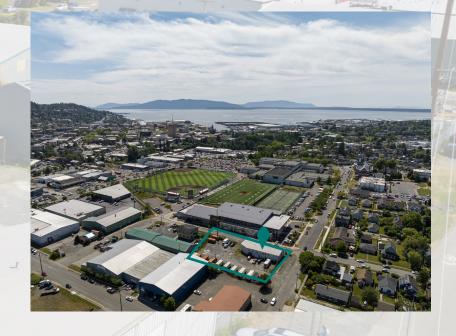

## **PROPERTY PHOTOS**

RARE OPPORTUNITY TO OWN A SUNNYLAND NEIGHBORHOOD INDUSTRIAL/
FLEX SPACE PROPERTY WITH FULLY FENCED YARD ON OVER HALF AN ACRE
PARCEL. THE BUILDING IS 6,645 SQUARE FEET INCLUSIVE OF WAREHOUSE AND
OFFICE BUILD OUT. THERE ARE TWO EXISTING GRADE-LEVEL ROLLUP DOORS
WITH A THIRD FRAMED OUT.