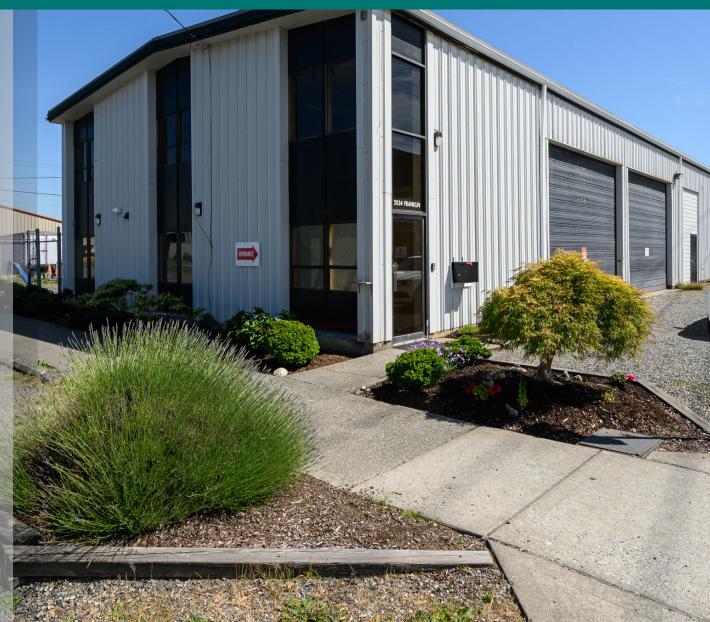

## **PROPERTY PHOTOS**

RARE OPPORTUNITY TO OWN A SUNNYLAND NEIGHBORHOOD INDUSTRIAL/
FLEX SPACE PROPERTY WITH FULLY FENCED YARD ON OVER HALF AN ACRE
PARCEL. THE BUILDING IS 6,645 SQUARE FEET INCLUSIVE OF WAREHOUSE AND
OFFICE BUILD OUT. THERE ARE TWO EXISTING GRADE-LEVEL ROLLUP DOORS
WITH A THIRD FRAMED OUT.