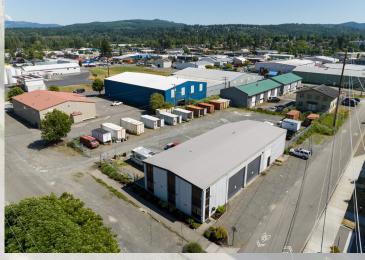

## **PROPERTY PHOTOS**

RARE OPPORTUNITY TO OWN A SUNNYLAND NEIGHBORHOOD INDUSTRIAL/
FLEX SPACE PROPERTY WITH FULLY FENCED YARD ON OVER HALF AN ACRE
PARCEL. THE BUILDING IS 6,645 SQUARE FEET INCLUSIVE OF WAREHOUSE AND
OFFICE BUILD OUT. THERE ARE TWO EXISTING GRADE-LEVEL ROLLUP DOORS
WITH A THIRD FRAMED OUT.