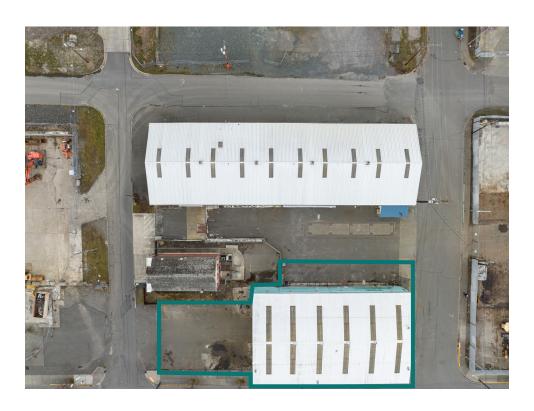

## INDUSTRIAL WAREHOUSE WITH YARD SPACE

800 W. HOLLY STREET, BELLINGHAM

8,495 SQUARE FEET PART OF NEW OLD TOWN VILLAGE DEVELOPMENT

- Sprinkled building
- 2 grade level rollup doors
- Rent Negotiable
- 3-Phase power
- Loft space

## 800 W. HOLLY STREET, BELLINGHAM