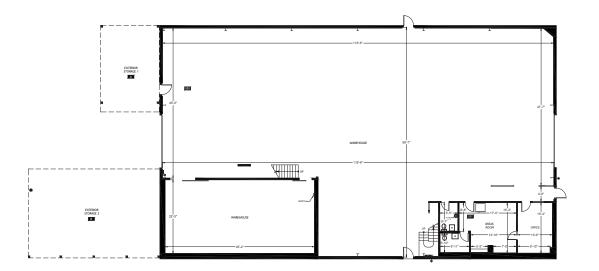

## INDUSTRIAL WAREHOUSE WITH YARD SPACE

Adjacent Building

Scale: 1/16" = 1'-0"

West Holly Street