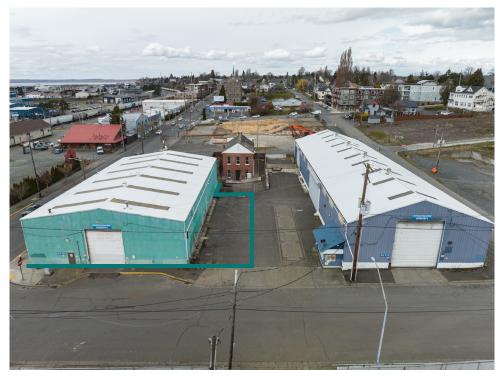

## INDUSTRIAL WAREHOUSE WITH YARD SPACE

800 W. HOLLY STREET, BELLINGHAM

8,495 SQUARE FEET PART OF NEW OLD TOWN VILLAGE DEVELOPMENT

- Sprinkled building
- 2 grade level rollup doors
- Rent Negotiable
- 3-Phase power
- Loft space

## 800 W. HOLLY STREET, BELLINGHAM