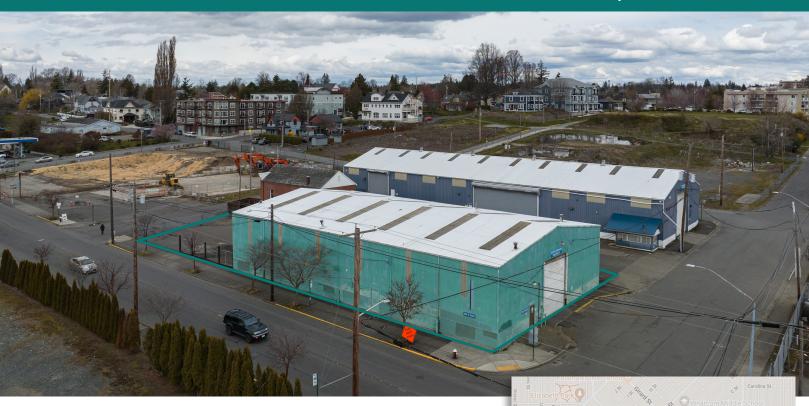

## INDUSTRIAL WAREHOUSE WITH YARD SPACE

800 W. HOLLY STREET, BELLINGHAM

8,495 SQUARE FEET PART OF NEW OLD TOWN VILLAGE DEVELOPMENT

- Sprinkled building
- 2 grade level rollup doors
- Rent Negotiable
- 3-Phase power
- Loft space

## 800 W. HOLLY STREET, BELLINGHAM