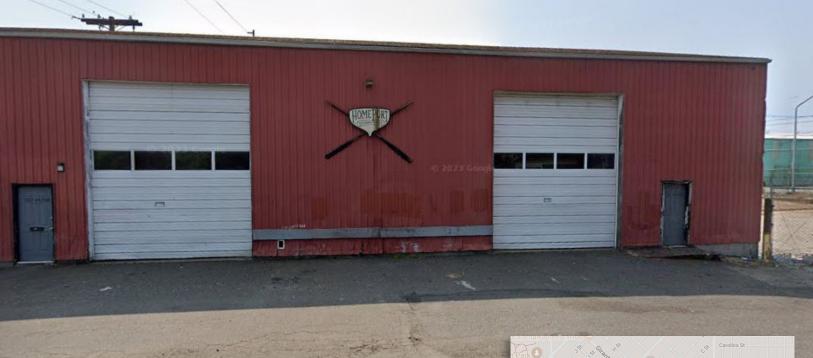

## 707 ASTOR STREET, BELLINGHAM

BASE RATE \$0.75/sf/mo + NNN SIZING: 4,080 SF AVAILABLE

- Part of new Old Town Village Development
- Yard space available
- 2 rollup doors

Amia Froese, CCIM, CPM amia@saratogacom.com 360.610.4331 Hannah Cano hannah@saratogacom.com 360.610.4335 **John Fairbanks** john@johnlfairbanks.com 360.961.3370