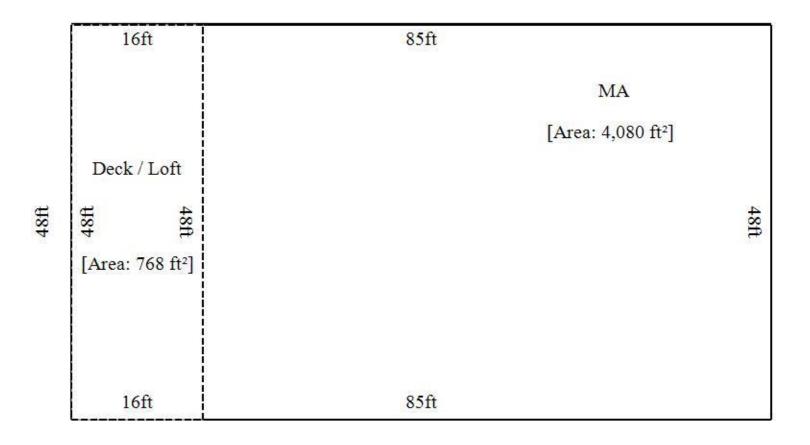

## 707 ASTOR STREET, BELLINGHAM

BASE RATE \$0.75/sf/mo + NNN SIZING: 4,080 SF AVAILABLE

- Part of new Old Town Village Development
- Yard space available
- 2 rollup doors

Amia Froese, CCIM, CPM amia@saratogacom.com 360.610.4331 Hannah Cano hannah@saratogacom.com 360.610.4335 **John Fairbanks** john@johnlfairbanks.com 360.961.3370