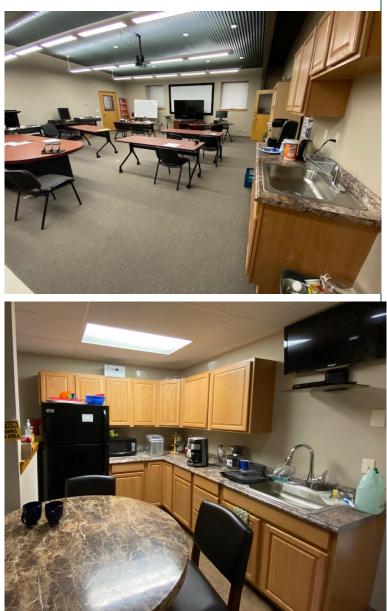

#### **Features**

**Two Buildings** 

7,630 SF total space:

4,130 SF Office

3,500 SF Warehouse

12.99/sf/yr plus NNN

Includes fenced yard

**Excellent** condition