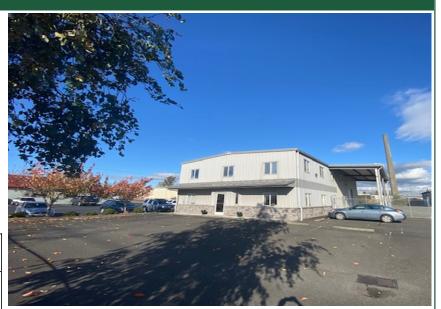

#### 700 Marine Drive Bellingham, WA 98225

#### **Features**

**Two Buildings** 

7,630 SF total space:

4,130 SF Office

3,500 SF Warehouse

12.99/sf/yr plus NNN

Includes fenced yard

**Excellent** condition

Light industrial/commercial

Easy I-5 access