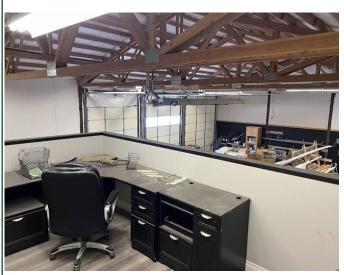

#### **Features**

**Two Buildings** 

7,630 SF total space:

4,130 SF Office

3,500 SF Warehouse

12.99/sf/yr plus NNN

Includes fenced yard

**Excellent** condition