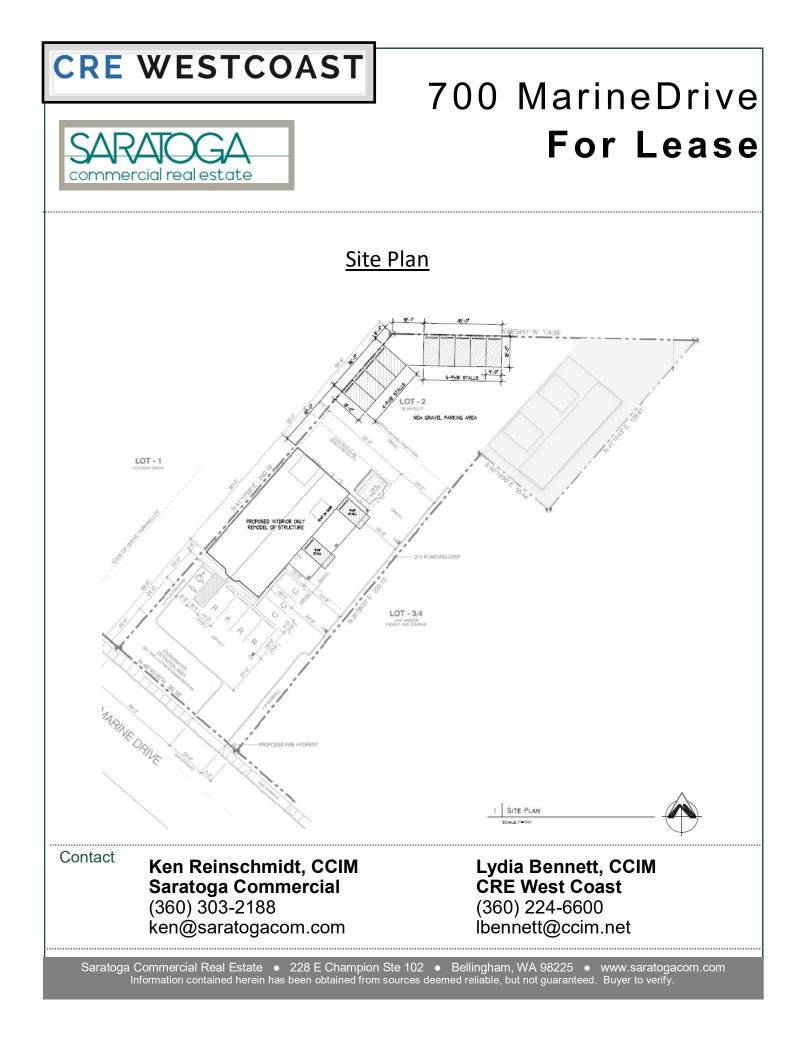

## 700 MarineDrive For Lease

#### PROPERTY FACT SHEET

| Office SF (Bldg 1):         | 4,130 sf             |
|-----------------------------|----------------------|
| Warehouse SF (Bldg 1):      | 1,100 sf             |
| Warehouse SF<br>(Bldg 2):   | 2400 sf              |
| Year Built:                 | 2003; remodeled 2013 |
| Front Building Size:        | 5,230 sf             |
| Parking and Fenced<br>Yard: | 18 stalls + yard     |
| Construction                | Wood and Steel       |
| Sprinkler System:           | None                 |
| Zoning:                     | Ll//commercial       |
|                             |                      |
|                             |                      |