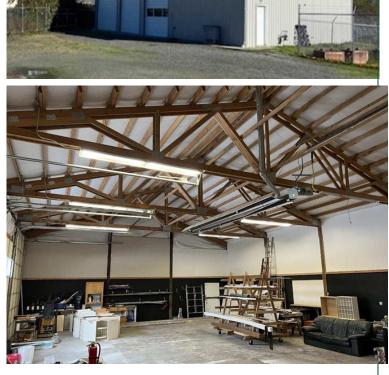

#### **Office/Warehouse/Fenced Yard**

**For Lease** 

#### 700 Marine Drive Bellingham, WA 98225

#### **Features**

**Two Buildings** 

7,630 SF total space:

4,130 SF Office

3,500 SF Warehouse

12.99/sf/yr plus NNN

Includes fenced yard

**Excellent** condition

Light industrial/commercial

Easy I-5 access