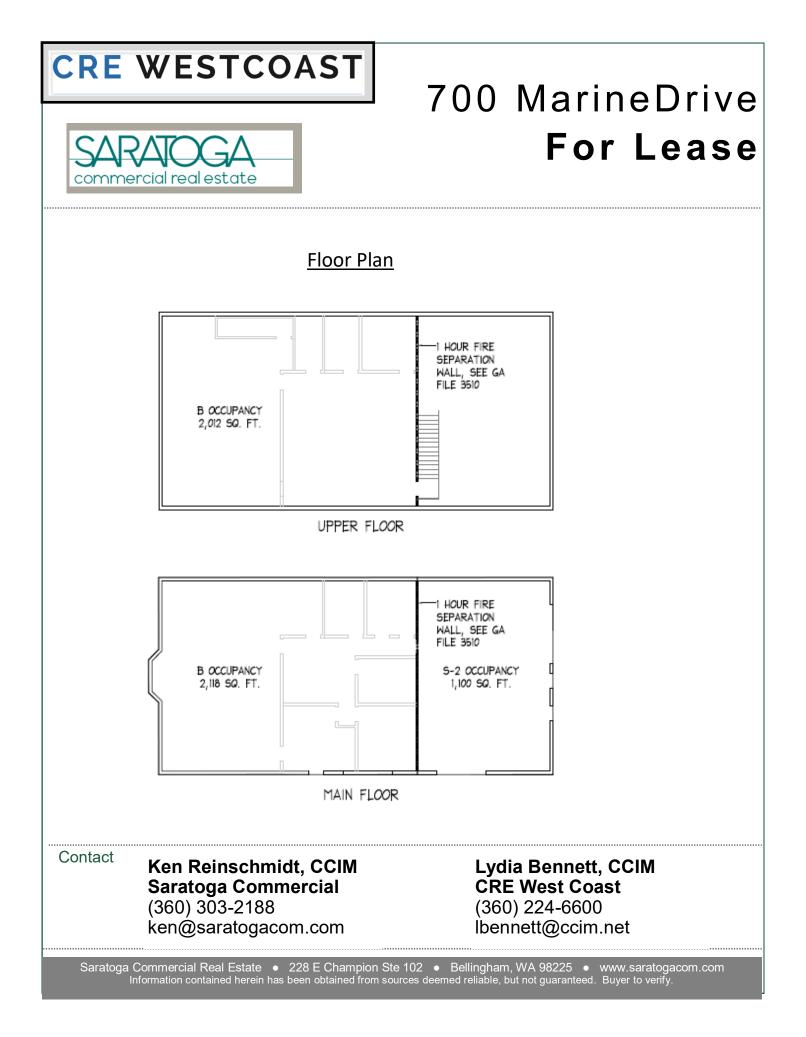

## 700 MarineDrive For Lease

#### **PROPERTY FACT SHEET**

| Warehouse SF<br>(Bldg 2):   | 2400 sf              |
|-----------------------------|----------------------|
| Year Built:                 | 2003; remodeled 2013 |
| Construction                | Wood and Steel       |
| Front Building Size:        | 5,230 sf             |
| Parking and Fenced<br>Yard: | 18 stalls + yard     |
| Sprinkler System:           | None                 |