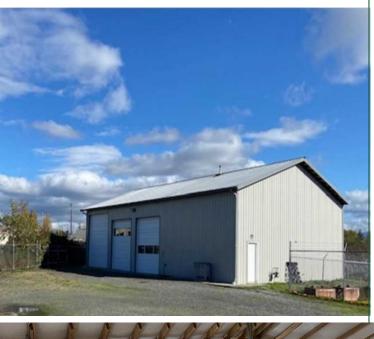

#### **Features**

**Two Buildings** 

7,630 SF total space:

4,130 SF Office

3,500 SF Warehouse

12.99/sf/yr plus NNN

Includes fenced yard

**Excellent** condition

#### PROPERTY FACT SHEET

| Office SF (Bldg 1):         | 4,130 sf             |
|-----------------------------|----------------------|
| Warehouse SF (Bldg 1):      | 1,100 sf             |
| Warehouse SF<br>(Bldg 2):   | 2400 sf              |
| Year Built:                 | 2003; remodeled 2013 |
| Front Building Size:        | 5,230 sf             |
| Parking and Fenced<br>Yard: | 18 stalls + yard     |
| Construction                | Wood and Steel       |
| Sprinkler System:           | None                 |
| Zoning:                     | Ll//commercial       |
|                             |                      |
|                             |                      |