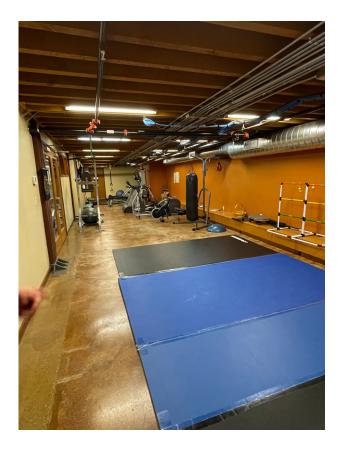

### 9,000 SQUARE FEET

- Large, modern open office concept
- High ceilings and skylights
- Spacious kitchenette
- Workout room, showers and W/D onsite
- Ample storage
- Parking available across the street