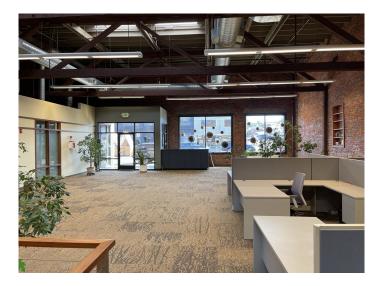

### 9,000 SQUARE FEET

- Large, modern open office concept
- High ceilings and skylights
- Spacious kitchenette
- Workout room, showers and W/D onsite
- Ample storage
- Parking available across the street

# 1417 N. STATE ST., BELLINGHAM

OFFICE/RETAIL SPACE FOR LEASE