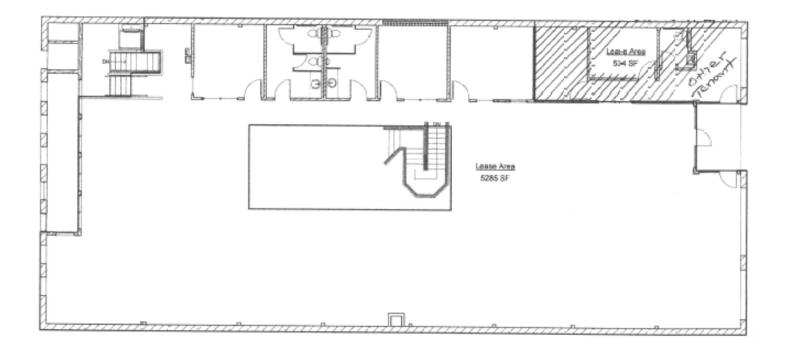

### 9,000 SQUARE FEET

- Large, modern open office concept
- High ceilings and skylights
- Spacious kitchenette
- Workout room, showers and W/D onsite
- Ample storage
- Parking available across the street

# 1417 N. STATE ST., BELLINGHAM

OFFICE/RETAIL SPACE FOR LEASE

# 1417 N. STATE ST., BELLINGHAM

### OFFICE/RETAIL SPACE FOR LEASE