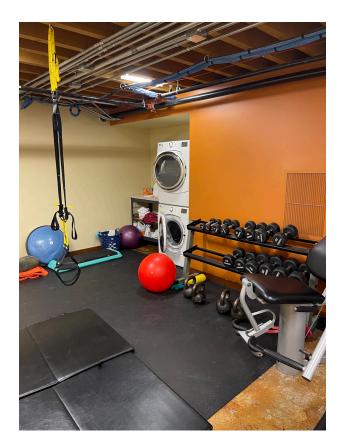

### 9,000 SQUARE FEET

- Large, modern open office concept
- High ceilings and skylights
- Spacious kitchenette
- Workout room, showers and W/D onsite
- Ample storage
- Parking available across the street