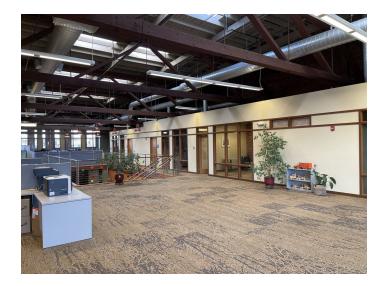

### 9,000 SQUARE FEET

- Large, modern open office concept
- High ceilings and skylights
- Spacious kitchenette
- Workout room, showers and W/D onsite
- Ample storage
- Parking available across the street

# 1417 N. STATE ST., BELLINGHAM

OFFICE/RETAIL SPACE FOR LEASE