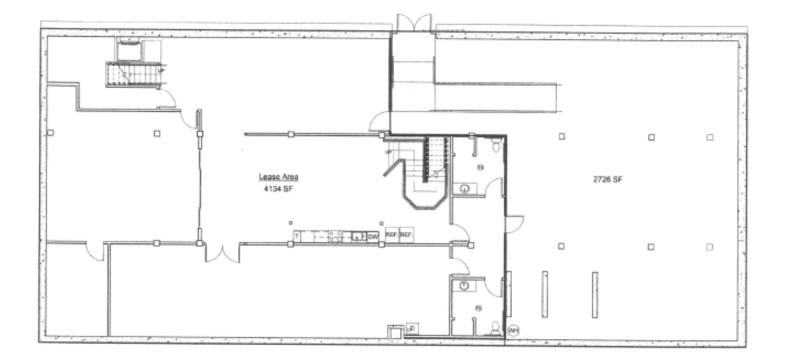

### 9,000 SQUARE FEET

- Large, modern open office concept
- High ceilings and skylights
- Spacious kitchenette
- Workout room, showers and W/D onsite
- Ample storage
- Parking available across the street

#### OFFICE/RETAIL SPACE FOR LEASE