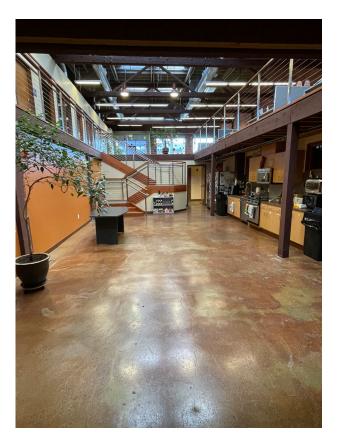

### 9,000 SQUARE FEET

- Large, modern open office concept
- High ceilings and skylights
- Spacious kitchenette
- Workout room, showers and W/D onsite
- Ample storage
- Parking available across the street

### OFFICE/RETAIL SPACE FOR LEASE