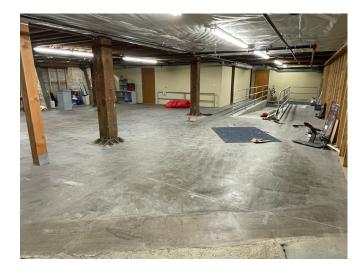

### 9,000 SQUARE FEET

- Large, modern open office concept
- High ceilings and skylights
- Spacious kitchenette
- Workout room, showers and W/D onsite
- Ample storage
- Parking available across the street