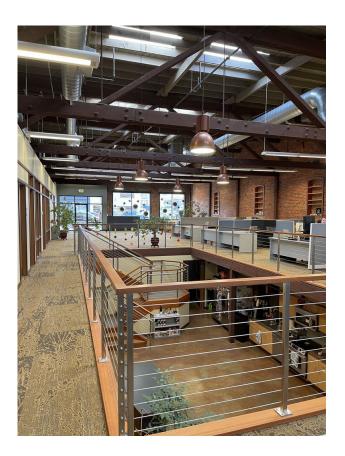

### 9,000 SQUARE FEET

- Large, modern open office concept
- High ceilings and skylights
- Spacious kitchenette
- Workout room, showers and W/D onsite
- Ample storage
- Parking available across the street

#### OFFICE/RETAIL SPACE FOR LEASE