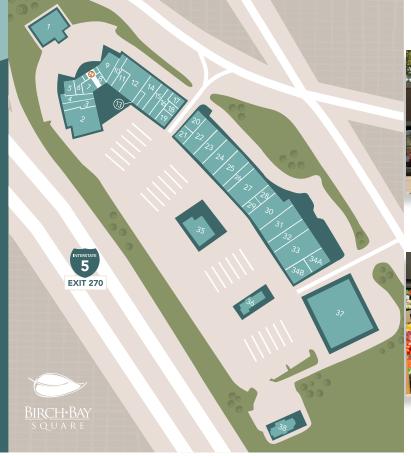

# Directory

| Anytime Fitness             | 12  |
|-----------------------------|-----|
| Augusta Franchise LLC       | 24  |
| Bay City Barber Shop        | 18  |
| Betty Be Good               | 21  |
| Birch Bay Budz              | 34A |
| Bob's Burger & Brew         | 35  |
| Bow Wow & Woofs             | 10  |
| Capstone Physical Therapy   | 20  |
| Catholic Community Services | 6   |
| Edward Jones                | 19  |
| Energy Foot Massage         | 13  |
| Jack In The Box             | 38  |
| Mike's Dollar Plus          | 15  |
| Nail Masters                | 16  |
| Nexus                       | 2   |
| NW Vet Clinic               | 9   |
| Red Cab                     | 8   |
| Sahara Pizza                | 17  |
| Scent USA                   | 34B |
| Snip Snip Hooray            | 27  |
| Subway                      | 12  |
| The Market at Birch Bay     | 37  |
| Tokyo Monster Sushi         | 22  |
| Windermere                  |     |
| Wood's Coffee               | 36  |
|                             |     |