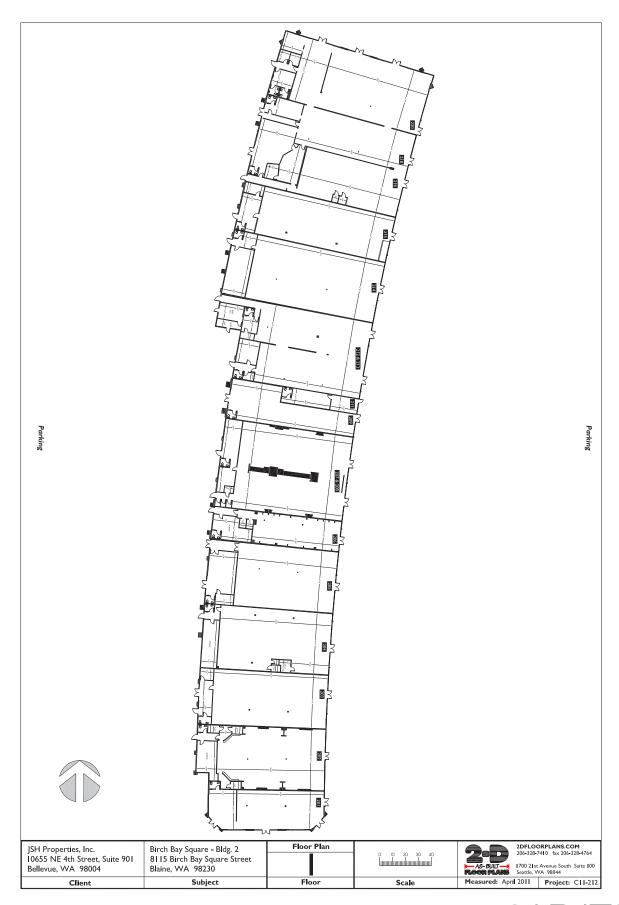

## **STORAGE**

2,100 - 28,000 SF AVAILABLE \$0.75/SF/MO + NNN

- 12' high ceilings
- Sprinkled
- Temperature-controlled
- Exit 270 on I-5 just 3 miles South of US / Canadian Border

Amia Froese, CCIM, CPM amia@saratogacom.com 360.610.4331

# Directory

| Anytime Fitness             | 12  |
|-----------------------------|-----|
| Augusta Franchise LLC       | 24  |
| Bay City Barber Shop        | 18  |
| Betty Be Good               | 21  |
| Birch Bay Budz              | 34A |
| Bob's Burger & Brew         | 35  |
| Bow Wow & Woofs             | 10  |
| Capstone Physical Therapy   | 20  |
| Catholic Community Services | 6   |
| Edward Jones                | 19  |
| Energy Foot Massage         | 13  |
| Jack In The Box             | 38  |
| Mike's Dollar Plus          | 15  |
| Nail Masters                | 16  |
| Nexus                       | 2   |
| NW Vet Clinic               | 9   |
| Red Cab                     | 8   |
| Sahara Pizza                | 17  |
| Scent USA                   | 34B |
| Snip Snip Hooray            | 27  |
| Subway                      | 12  |
| The Market at Birch Bay     | 37  |
| Tokyo Monster Sushi         | 22  |
| Windermere                  |     |
| Wood's Coffee               | 36  |
|                             |     |