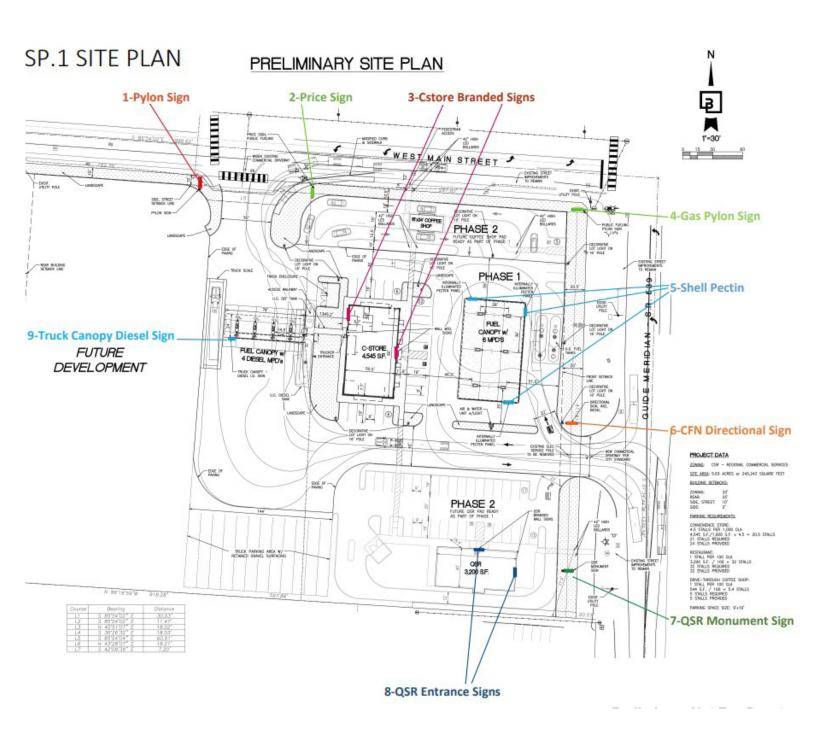

#### **DEVELOPMENT PAD FOR LEASE**

8391 GUIDE MERIDIAN RD, LYNDEN, WA

PRIME RETAIL LOCATION
AT NEW TRUCK STOP DEVELOPMENT
\$2.00 / SQUARE FOOT BUILDABLE LOT

- Pads Prepped for Coffee Shop and QSR
- High Traffic State Highway
- 40x80 Pad for QSR with Drive Through