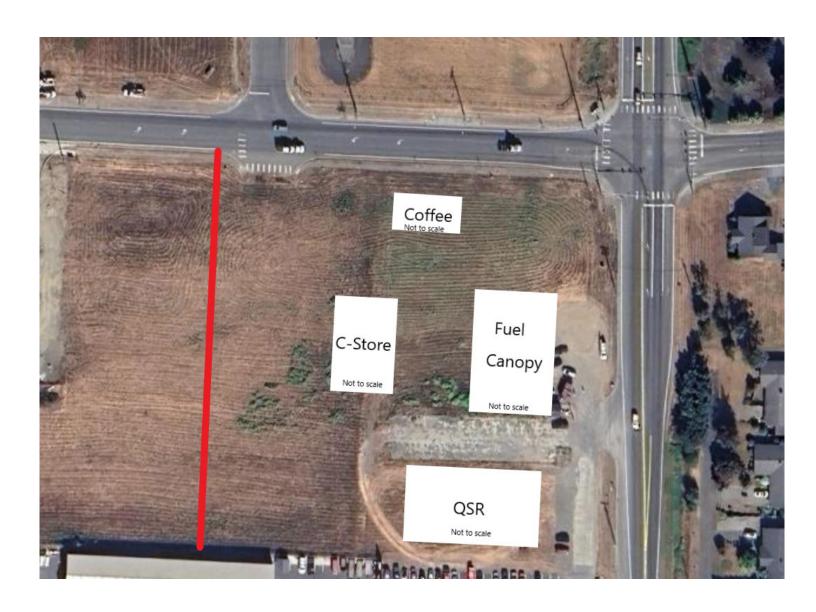

#### **DEVELOPMENT PAD FOR LEASE**

8391 GUIDE MERIDIAN RD, LYNDEN, WA

PRIME RETAIL LOCATION
AT NEW TRUCK STOP DEVELOPMENT
\$2.00 / SQUARE FOOT BUILDABLE LOT

- Pads Prepped for Coffee Shop and QSR
- High Traffic State Highway
- 40x80 Pad for QSR with Drive Through